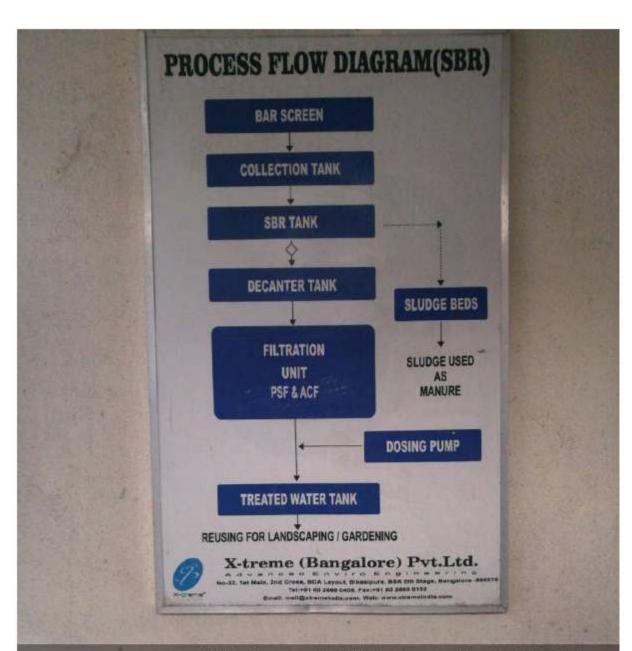

LLEGE OF ENGINEERING — Affiliated to VTU, Approved by AICTE, Recognised by UGC u/s 2(f) & 12(B)—

# Waste Management and Environment improvement Green Campus

Green Campus









Green Campus with Dustbins for Solid Waste

### Dustbins for Solid Waste





Accredited by NAAC & NBA\*-

# SVCEBENGALURU

SRI VENKATESHWARA COLLEGE OF ENGINEERING
— Affiliated to VTU, Approved by AICTE, Recognised by UGC u/s 2(f) & 12(B)—

### SEWAGE DISPOSAL SYSTEM

















No. 2007 (Survey no 119 New Internation! Airport Road, Vidya Nagar Cross Rd, Chikkajala, Bengaluru, Karnataka 562157, India

| Туре      | Degree     | DMS        |  |  |
|-----------|------------|------------|--|--|
| Latitude  | 13.1600834 | 13°9'36" N |  |  |
| Longitude | 77.6349487 | 77°38'6" E |  |  |

19 Apr 2022, 18:04 PM





25, Vidya Nagar Cross Rd, Chikkajala, Bengaluru, Karnataka 562157, India

| Туре      | Degree     | DMS        |
|-----------|------------|------------|
| Latitude  | 13.1601332 | 13°9'36" N |
| Longitude | 77.6348543 | 77°38'5" E |

19 Apr 2022, 18:05 PM