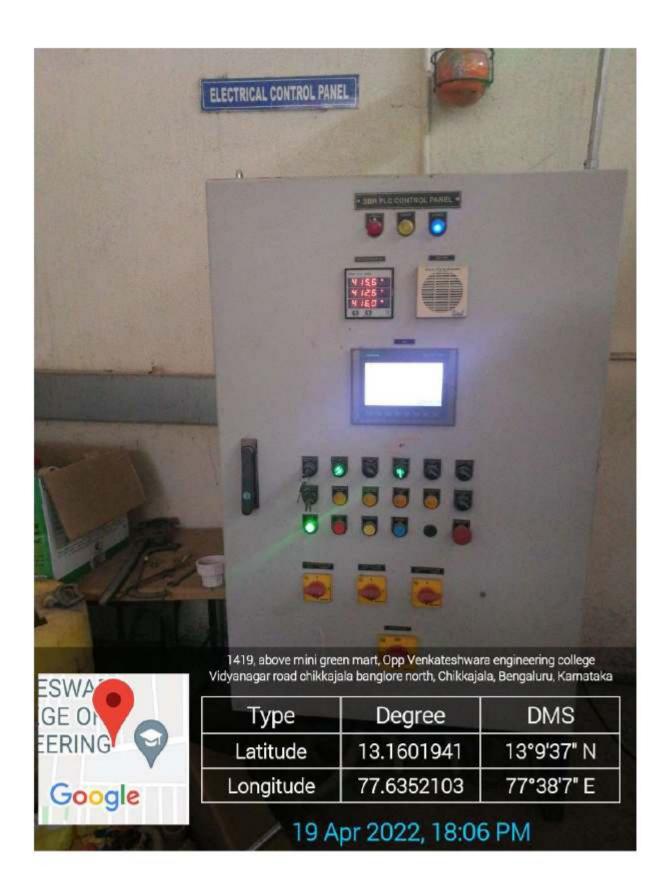

|           |                     |                              |             |           |

SRI VENKATESHWARA COLLEGE OF ENGINEERING — Affiliated to VTU, Approved by AICTE, Recognised by UGC u/s 2(f) & 12(B)—

# Waste Management and Environment improvement Green Campus

Green Campus









Green Campus with Dustbins for Solid Waste

### Dustbins for Solid Waste





Accredited by NAAC & NBA\*-

# SVCEBENGALURU

SRI VENKATESHWARA COLLEGE OF ENGINEERING
— Affiliated to VTU, Approved by AICTE, Recognised by UGC u/s 2(f) & 12(B)—

### SEWAGE DISPOSAL SYSTEM

















No. 2007 (Survey no 119 New Internation! Airport Road, Vidya Nagar Cross Rd, Chikkajala, Bengaluru, Karnataka 562157, India

| Туре      | Degree     | DMS        |  |  |
|-----------|------------|------------|--|--|
| Latitude  | 13.1600834 | 13°9'36" N |  |  |
| Longitude | 77.6349487 | 77°38'6" E |  |  |

19 Apr 2022, 18:04 PM





25, Vidya Nagar Cross Rd, Chikkajala, Bengaluru, Karnataka 562157, India

| Туре      | Degree     | DMS        |
|-----------|------------|------------|
| Latitude  | 13.1601332 | 13°9'36" N |
| Longitude | 77.6348543 | 77°38'5" E |

19 Apr 2022, 18:05 PM