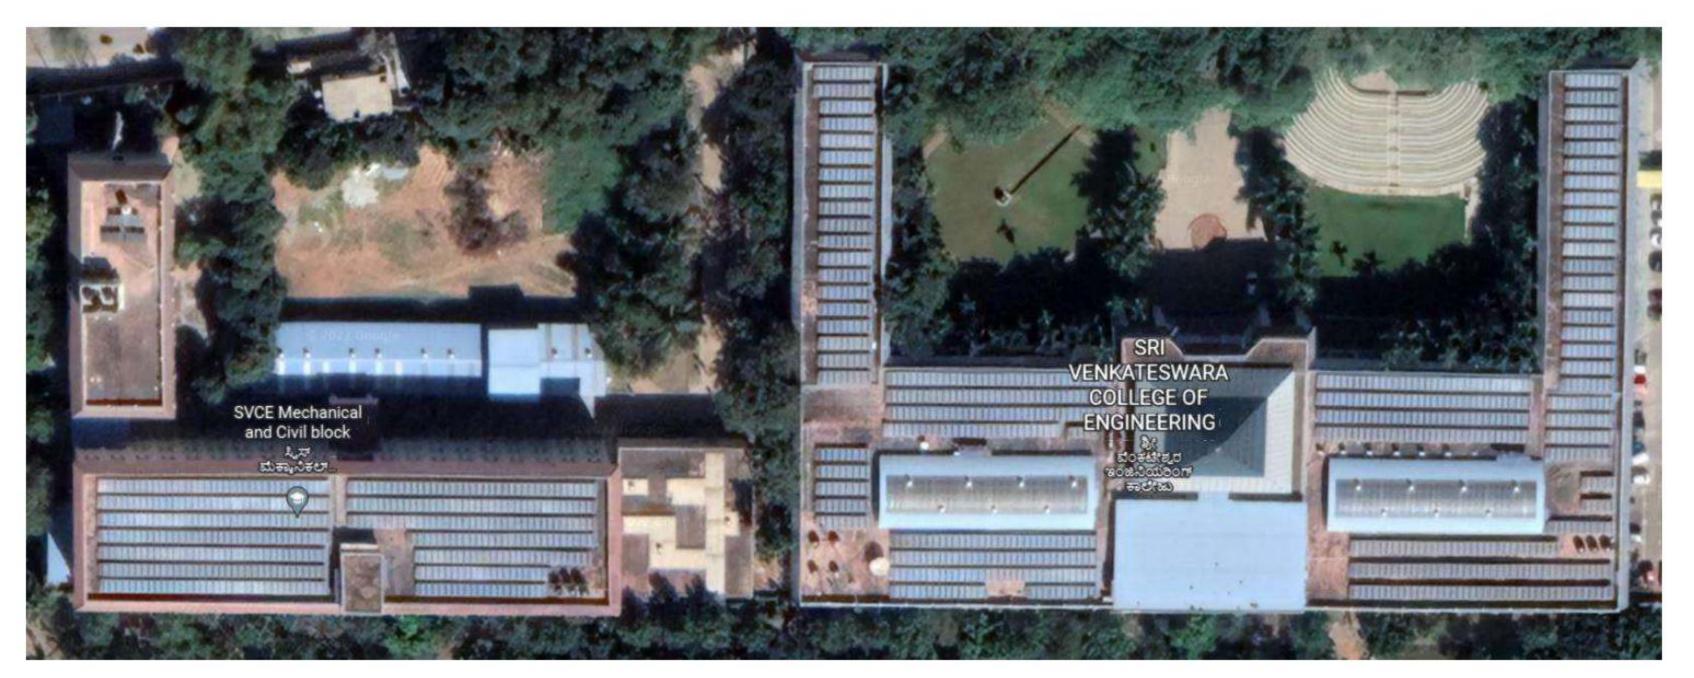

### SRI VENKATESHWARA COLLEGE OF ENGINEERING

— Affiliated to VTU, Approved by AICTE, Recognised by UGC u/s 2(f) & 12(B)—

440 KW Grid Connected Solar Rooftop

Google map view of rooftop solar panel at Sri Venkateshwara College of Engineering, Bengaluru-562157