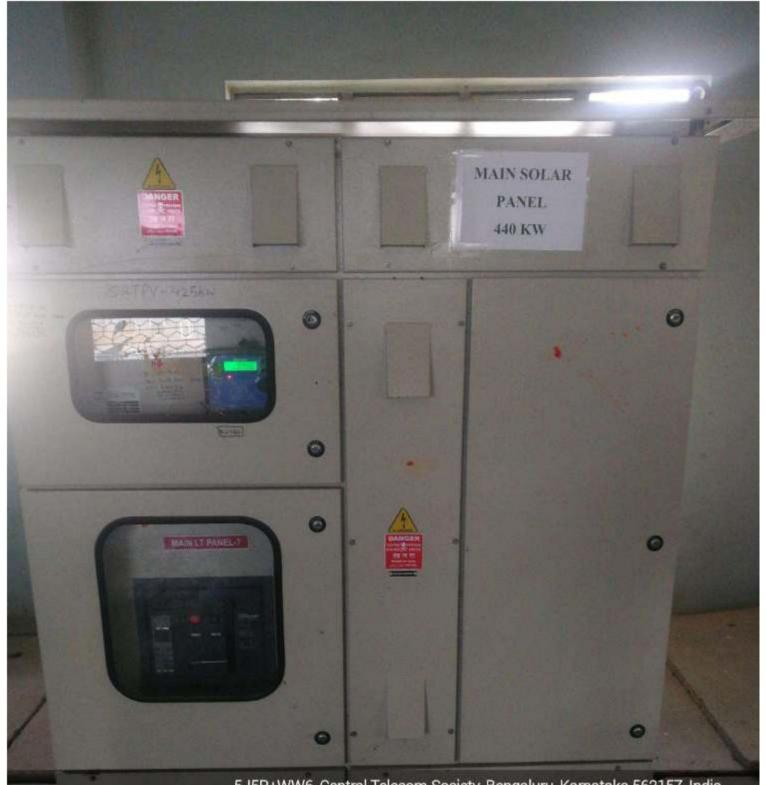

### SRI VENKATESHWARA COLLEGE OF ENGINEERING

— Affiliated to VTU, Approved by AICTE, Recognised by UGC u/s 2(f) & 12(B)—

440 KW Grid Connected Solar Rooftop

Google map view of rooftop solar panel at Sri Venkateshwara College of Engineering, Bengaluru-562157