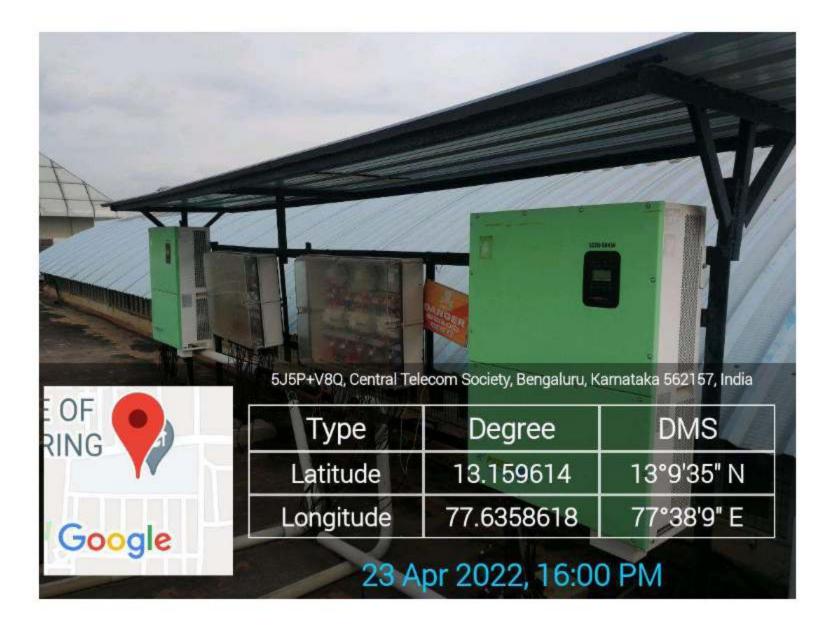

Accredited by NAAC & NBA\*-

# SVC E BENGALURU

### SRI VENKATESHWARA COLLEGE OF ENGINEERING

— Affiliated to VTU, Approved by AICTE, Recognised by UGC u/s 2(f) & 12(B)—

440 KW Grid Connected Solar Rooftop











Google map view of rooftop solar panel at Sri Venkateshwara College of Engineering, Bengaluru-562157



5J5P+WW6, Central Telecom Society, Bengaluru, Karnataka 562157, India



| Type      | Degree     | DMS         |
|-----------|------------|-------------|
| Latitude  | 13.1587462 | 13°9'31" N  |
| Longitude | 77.6368402 | 77°38'13" E |

21 Apr 2022, 16:04 PM

## RHIBHU ROOFTOP SOLAR SOLUTIONS LIMITED

Registere J Office: BC No. 109, Davidson Road, Camp, Belgaum, Karnataka-590001, India | CIN: U40300KA2017PLC105098 Phone: +91-831-2443225 | +91-831-2443226 | +91-831-2443227 | Fax No.: +91-831-2443224

|                                         |                                   |                           |                                                                |