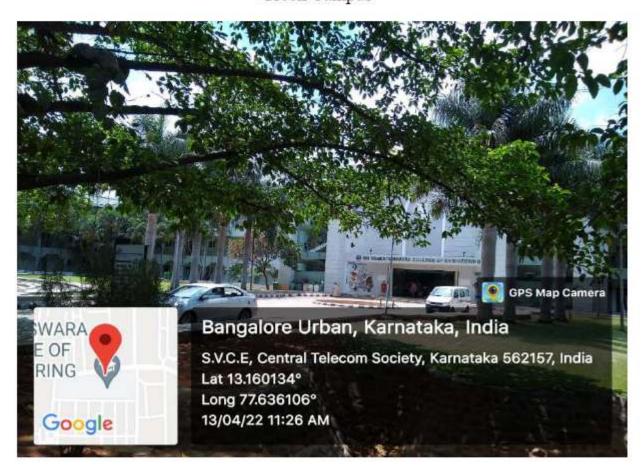

### SRI VENKATESHWARA COLLEGE OF ENGINEERING

— Affiliated to VTU, Approved by AICTE, Recognised by UGC u/s 2(f) & 12(B)—

440 KW Grid Connected Solar Rooftop

Google map view of rooftop solar panel at Sri Venkateshwara College of Engineering, Bengaluru-562157

5J5P+WW6, Central Telecom Society, Bengaluru, Karnataka 562157, India

| Type      | Degree     | DMS         |
|-----------|------------|-------------|
| Latitude  | 13.1587462 | 13°9'31" N  |
| Longitude | 77.6368402 | 77°38'13" E |

21 Apr 2022, 16:04 PM