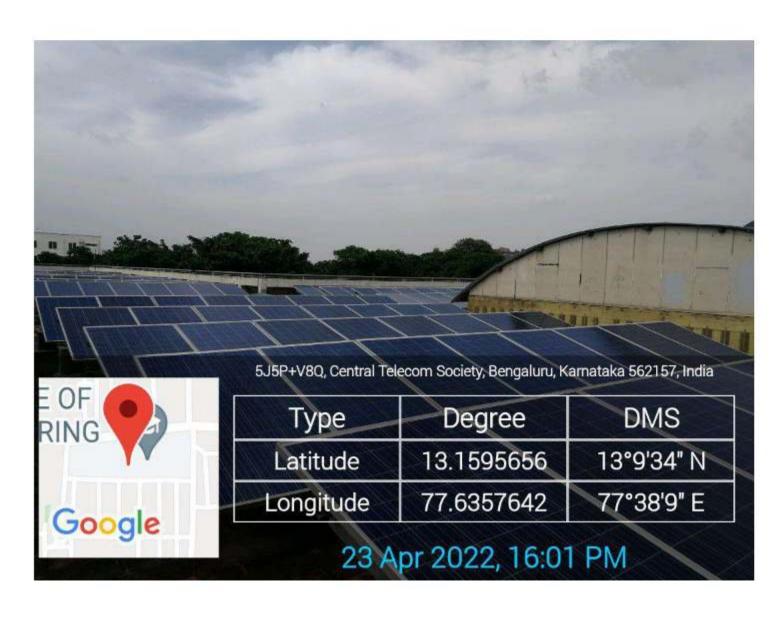

### SRI VENKATESHWARA COLLEGE OF ENGINEERING

— Affiliated to VTU, Approved by AICTE, Recognised by UGC u/s 2(f) & 12(B)—

440 KW Grid Connected Solar Rooftop

Google map view of rooftop solar panel at Sri Venkateshwara College of Engineering, Bengaluru-562157

5J5P+WW6, Central Telecom Society, Bengaluru, Karnataka 562157, India

| Type      | Degree     | DMS         |
|-----------|------------|-------------|
| Latitude  | 13.1587462 | 13°9'31" N  |
| Longitude | 77.6368402 | 77°38'13" E |

21 Apr 2022, 16:04 PM