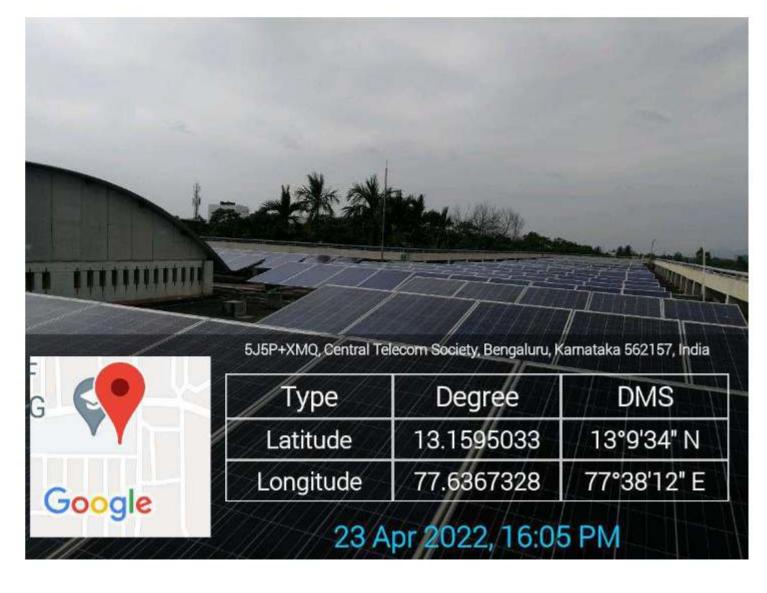

Accredited by NAAC & NBA\*-

# SVC E BENGALURU

### SRI VENKATESHWARA COLLEGE OF ENGINEERING

— Affiliated to VTU, Approved by AICTE, Recognised by UGC u/s 2(f) & 12(B)—

440 KW Grid Connected Solar Rooftop











Google map view of rooftop solar panel at Sri Venkateshwara College of Engineering, Bengaluru-562157



5J5P+WW6, Central Telecom Society, Bengaluru, Karnataka 562157, India



| Type      | Degree     | DMS         |
|-----------|------------|-------------|
| Latitude  | 13.1587462 | 13°9'31" N  |
| Longitude | 77.6368402 | 77°38'13" E |

21 Apr 2022, 16:04 PM

## RHIBHU ROOFTOP SOLAR SOLUTIONS LIMITED

Registere J Office: BC No. 109, Davidson Road, Camp, Belgaum, Karnataka-590001, India | CIN: U40300KA2017PLC105098 Phone: +91-831-2443225 | +91-831-2443226 | +91-831-2443227 | Fax No.: +91-831-2443224

|                                         |                                   |                           |                                                                |