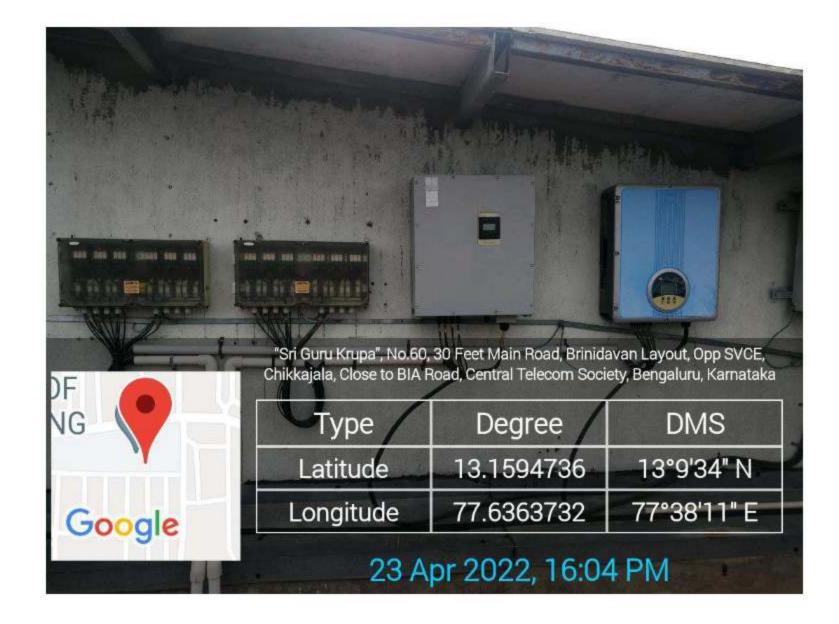

Accredited by NAAC & NBA\*-

# SVC E BENGALURU

### SRI VENKATESHWARA COLLEGE OF ENGINEERING

— Affiliated to VTU, Approved by AICTE, Recognised by UGC u/s 2(f) & 12(B)—

440 KW Grid Connected Solar Rooftop











Google map view of rooftop solar panel at Sri Venkateshwara College of Engineering, Bengaluru-562157



5J5P+WW6, Central Telecom Society, Bengaluru, Karnataka 562157, India



| Type      | Degree     | DMS         |
|-----------|------------|-------------|
| Latitude  | 13.1587462 | 13°9'31" N  |
| Longitude | 77.6368402 | 77°38'13" E |

21 Apr 2022, 16:04 PM

## RHIBHU ROOFTOP SOLAR SOLUTIONS LIMITED

Registere J Office: BC No. 109, Davidson Road, Camp, Belgaum, Karnataka-590001, India | CIN: U40300KA2017PLC105098 Phone: +91-831-2443225 | +91-831-2443226 | +91-831-2443227 | Fax No.: +91-831-2443224

|                                         |                                   |                           |                                                                |