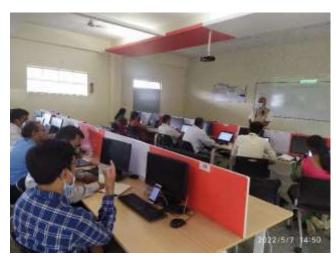

#### **Awareness Program Report**

Name of the Event: "Awareness program on Outcome Based Education (OBE) and Pedagogy"

Date of the Event: 07/05/2022.

Sri Venkateshwara College of Engineering (SVCE) through IQAC organized an awareness program on the "Outcome Based Education (OBE) and Pedagogy" on 07/05/2022 at 2.30 PM. The session Stated at 2.30 PM and was attended by all teaching faculties of SVCE along with our beloved HODs of various departments.

## Gallery:-