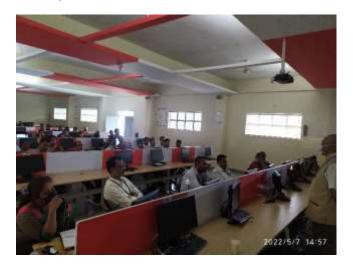

#### **Awareness Program Report**

Name of the Event: "Awareness program on Outcome Based Education (OBE) and Pedagogy"

Date of the Event: 07/05/2022.

Sri Venkateshwara College of Engineering (SVCE) through IQAC organized an awareness program on the "Outcome Based Education (OBE) and Pedagogy" on 07/05/2022 at 2.30 PM. The session Stated at 2.30 PM and was attended by all teaching faculties of SVCE along with our beloved HODs of various departments.

## Gallery:-