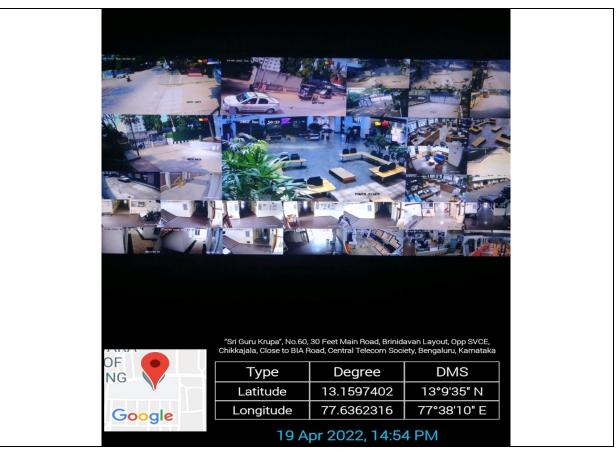

### **Centralized CCTV Monitor at office**

| SL NO | DESCRIPTION        | QUANTITY   |
|-------|--------------------|------------|
| 1     | SECURITY GUARDS    | 15 Persons |
| 2     | NO OF CCTV CAMERAS | 70 Nos     |
| 3     | FIRE EXTINGUISHER  | 75 Nos     |