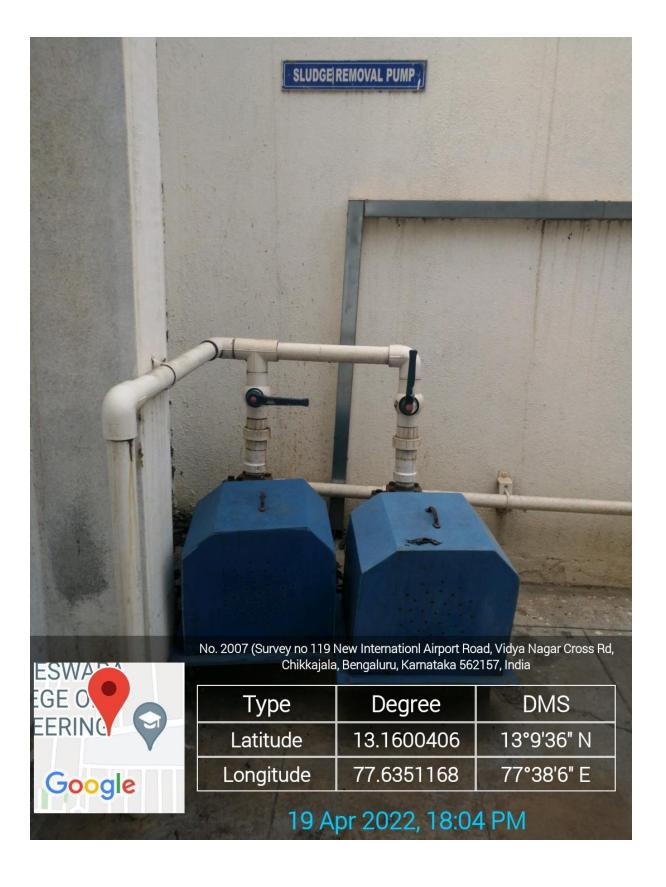

## SEWAGE DISPOSAL SYSTEM

|        | ELECTRICAL CONTROL PAN    |                              |                          |
|--------|---------------------------|------------------------------|--------------------------|
|        | • SBR PLC CONTROL PANEL • |                              |                          |
|        |                           |                              |                          |
|        |                           |                              |                          |
|        |                           |                              |                          |
|        | 1419 above mini gre       | en mart, Opp Venkateshwar    | a engineering college    |
| ESWA   | Vidyanagar road chikkaj   | ala banglore north, Chikkaja | la, Bengaluru, Karnataka |
|        | Туре                      | Degree                       | DMS                      |
|        | Latitude                  | 13.1601941                   | 13°9'37" N               |
| Google | Longitude                 | 77.6352103                   | 77°38'7" E               |
| 1-22   | 19 A                      | pr 2022, 18:06               | 5 PM                     |