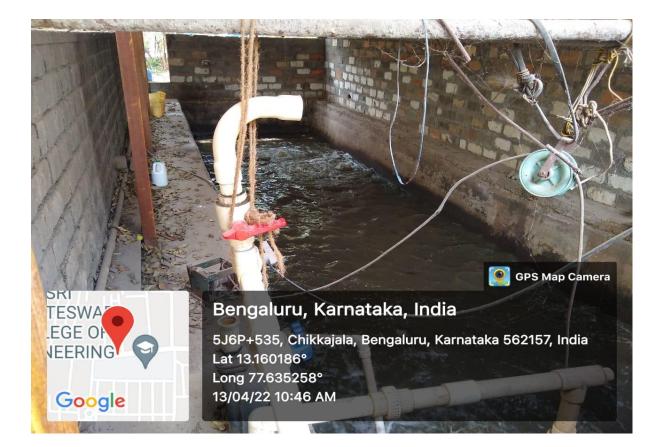

## SEWAGE DISPOSAL SYSTEM

|        | ELECTRICAL CONTROL PAN    |                              |                          |
|--------|---------------------------|------------------------------|--------------------------|
|        | • SBR PLC CONTROL PANEL • |                              |                          |
|        |                           |                              |                          |
|        |                           |                              |                          |
|        |                           |                              |                          |
|        | 1419 above mini gre       | en mart, Opp Venkateshwar    | a engineering college    |
| ESWA   | Vidyanagar road chikkaj   | ala banglore north, Chikkaja | la, Bengaluru, Karnataka |
|        | Туре                      | Degree                       | DMS                      |
|        | Latitude                  | 13.1601941                   | 13°9'37" N               |
| Google | Longitude                 | 77.6352103                   | 77°38'7" E               |
| 1-22   | 19 A                      | pr 2022, 18:06               | 5 PM                     |