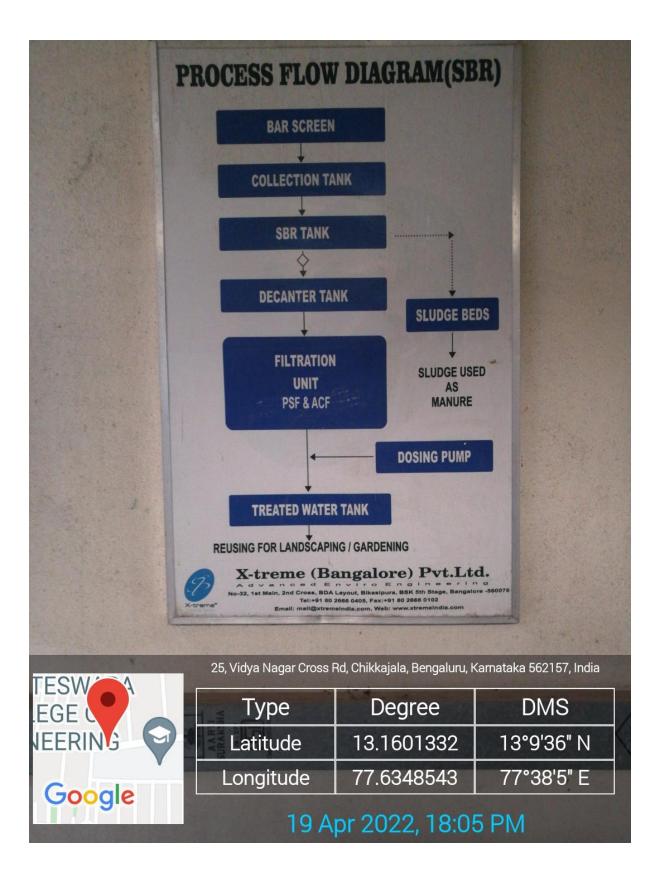

## SEWAGE DISPOSAL SYSTEM

|        | ELECTRICAL CONTROL PAN    |                              |                          |
|--------|---------------------------|------------------------------|--------------------------|
|        | • SBR PLC CONTROL PANEL • |                              |                          |
|        |                           |                              |                          |
|        |                           |                              |                          |
|        |                           |                              |                          |
|        | 1419 above mini gre       | en mart, Opp Venkateshwar    | a engineering college    |
| ESWA   | Vidyanagar road chikkaj   | ala banglore north, Chikkaja | la, Bengaluru, Karnataka |
|        | Туре                      | Degree                       | DMS                      |
|        | Latitude                  | 13.1601941                   | 13°9'37" N               |
| Google | Longitude                 | 77.6352103                   | 77°38'7" E               |
| 1-22   | 19 A                      | pr 2022, 18:06               | 5 PM                     |