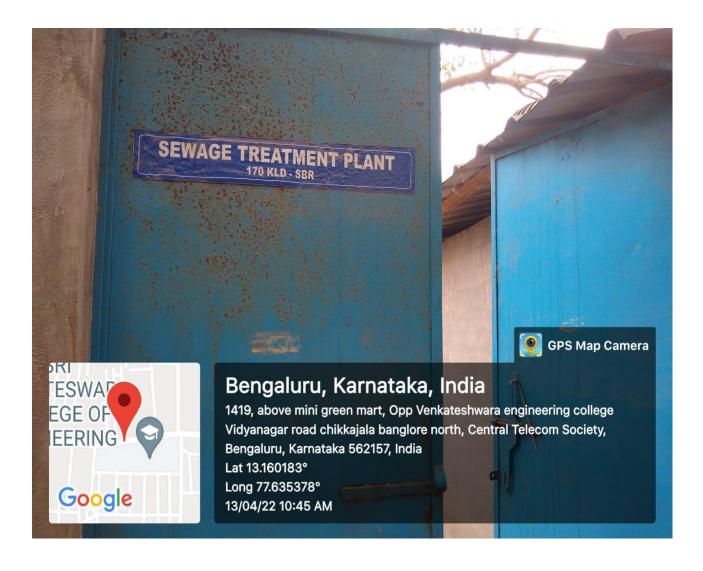

## SEWAGE DISPOSAL SYSTEM

|        | ELECTRICAL CONTROL PAN    |                              |                          |
|--------|---------------------------|------------------------------|--------------------------|
|        | • SBR PLC CONTROL PANEL • |                              |                          |
|        |                           |                              |                          |
|        |                           |                              |                          |
|        |                           |                              |                          |
|        | 1419 above mini gre       | en mart, Opp Venkateshwar    | a engineering college    |
| ESWA   | Vidyanagar road chikkaj   | ala banglore north, Chikkaja | la, Bengaluru, Karnataka |
|        | Туре                      | Degree                       | DMS                      |
|        | Latitude                  | 13.1601941                   | 13°9'37" N               |
| Google | Longitude                 | 77.6352103                   | 77°38'7" E               |
| 1-22   | 19 A                      | pr 2022, 18:06               | 5 PM                     |