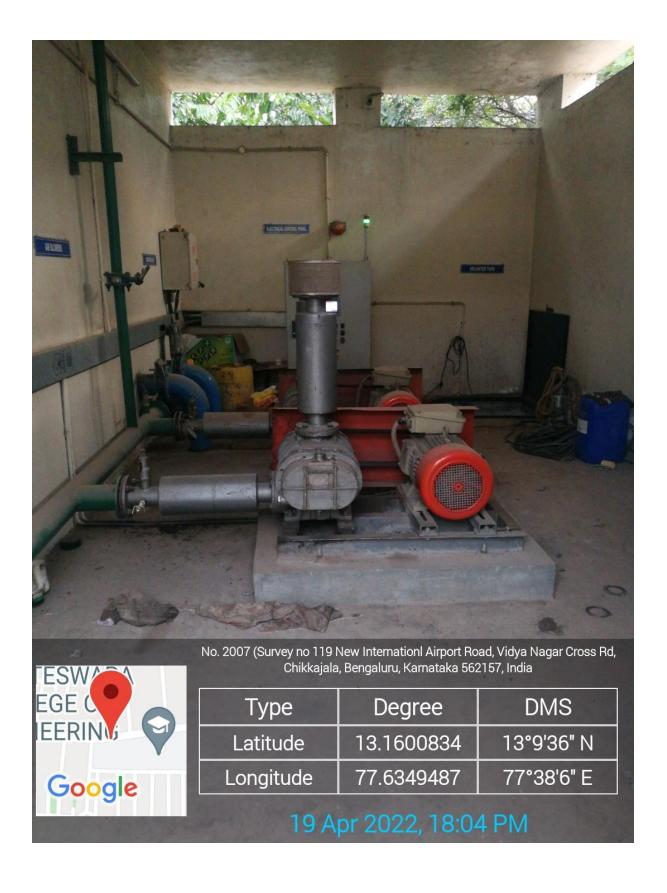

## SEWAGE DISPOSAL SYSTEM

|        | ELECTRICAL CONTROL PAN    |                              |                          |
|--------|---------------------------|------------------------------|--------------------------|
|        | • SBR PLC CONTROL PANEL • |                              |                          |
|        |                           |                              |                          |
|        |                           |                              |                          |
|        |                           |                              |                          |
|        | 1419 above mini gre       | en mart, Opp Venkateshwar    | a engineering college    |
| ESWA   | Vidyanagar road chikkaj   | ala banglore north, Chikkaja | la, Bengaluru, Karnataka |
|        | Туре                      | Degree                       | DMS                      |
|        | Latitude                  | 13.1601941                   | 13°9'37" N               |
| Google | Longitude                 | 77.6352103                   | 77°38'7" E               |
| 1-22   | 19 A                      | pr 2022, 18:06               | 5 PM                     |