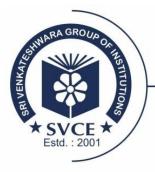

## SEWAGE DISPOSAL SYSTEM

|        | ELECTRICAL CONTROL PAN    |                              |                          |
|--------|---------------------------|------------------------------|--------------------------|
|        | • SBR PLC CONTROL PANEL • |                              |                          |
|        |                           |                              |                          |
|        |                           |                              |                          |
|        |                           |                              |                          |
|        | 1419 above mini gre       | en mart, Opp Venkateshwar    | a engineering college    |
| ESWA   | Vidyanagar road chikkaj   | ala banglore north, Chikkaja | la, Bengaluru, Karnataka |
|        | Туре                      | Degree                       | DMS                      |
|        | Latitude                  | 13.1601941                   | 13°9'37" N               |
| Google | Longitude                 | 77.6352103                   | 77°38'7" E               |
| 1-22   | 19 A                      | pr 2022, 18:06               | 5 PM                     |