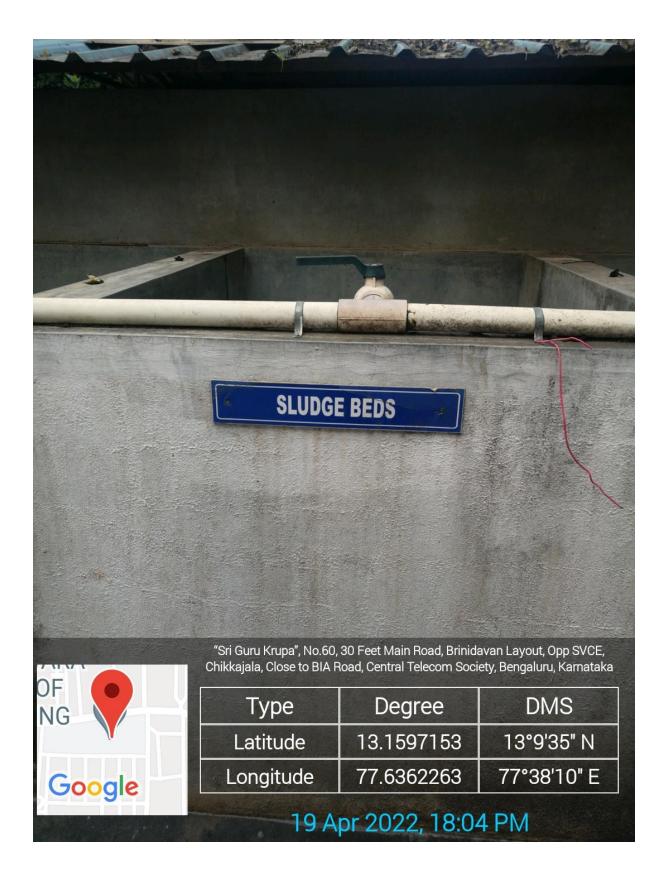

## SEWAGE DISPOSAL SYSTEM

|        | ELECTRICAL CONTROL PAN    |                              |                          |
|--------|---------------------------|------------------------------|--------------------------|
|        | • SBR PLC CONTROL PANEL • |                              |                          |
|        |                           |                              |                          |
|        |                           |                              |                          |
|        |                           |                              |                          |
|        | 1419 above mini gre       | en mart, Opp Venkateshwar    | a engineering college    |
| ESWA   | Vidyanagar road chikkaj   | ala banglore north, Chikkaja | la, Bengaluru, Karnataka |
|        | Туре                      | Degree                       | DMS                      |
|        | Latitude                  | 13.1601941                   | 13°9'37" N               |
| Google | Longitude                 | 77.6352103                   | 77°38'7" E               |
| 1-22   | 19 A                      | pr 2022, 18:06               | 5 PM                     |