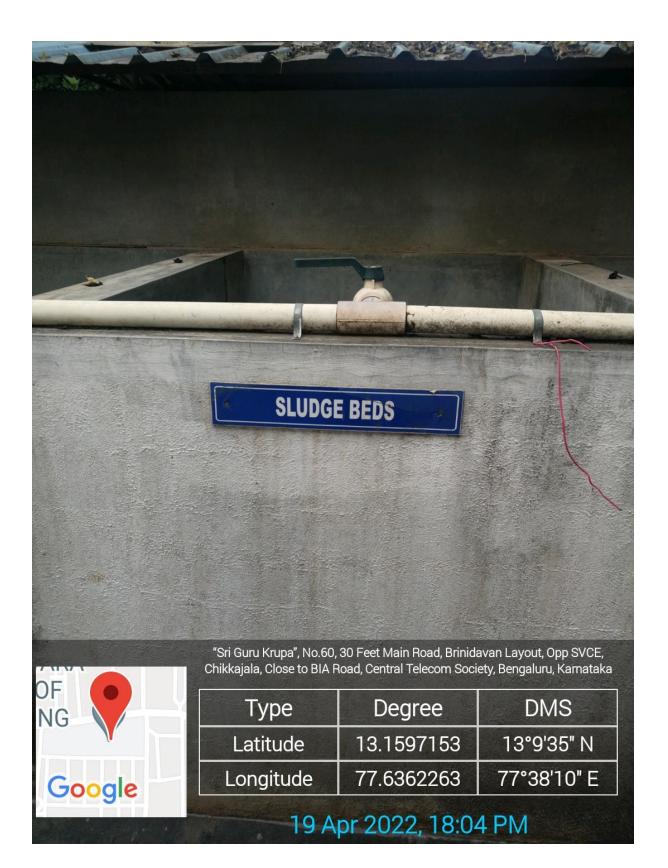

19 Apr 2022, 18:04 PM

25, Vidya Nagar Cross Rd, Chikkajala, Bengaluru, Karnataka 562157, India

| Type      | Degree     | DMS        |
|-----------|------------|------------|
| Latitude  | 13.1601332 | 13°9'36" N |
| Longitude | 77.6348543 | 77°38'5" E |

19 Apr 2022, 18:05 PM