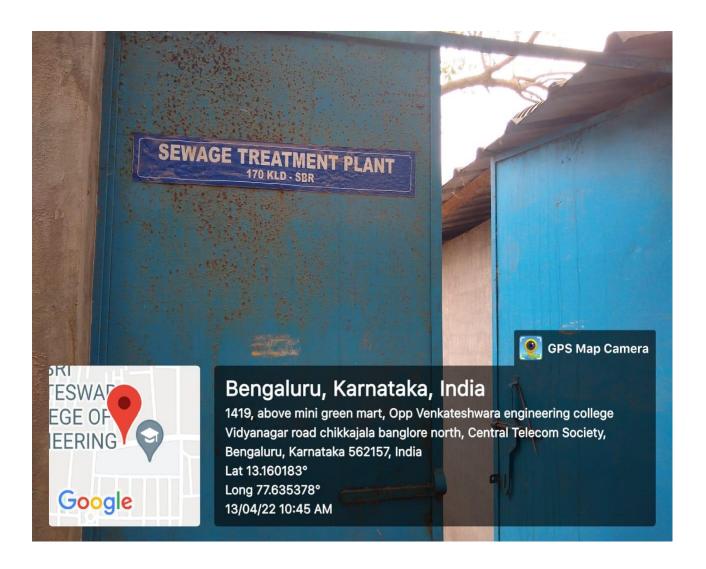

## SEWAGE DISPOSAL SYSTEM

No. 2007 (Survey no 119 New Internationl Airport Road, Vidya Nagar Cross Rd, Chikkajala, Bengaluru, Karnataka 562157, India

| Туре      | Degree     | DMS        |
|-----------|------------|------------|
| Latitude  | 13.1600834 | 13°9'36" N |
| Longitude | 77.6349487 | 77°38'6" E |