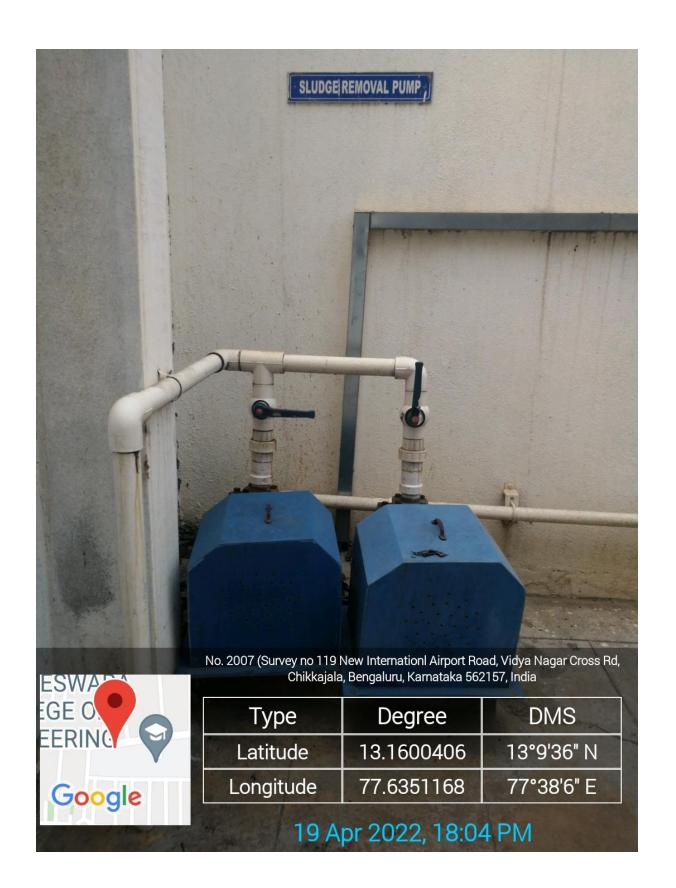

## SEWAGE DISPOSAL SYSTEM

No. 2007 (Survey no 119 New Internationl Airport Road, Vidya Nagar Cross Rd, Chikkajala, Bengaluru, Karnataka 562157, India

| Туре      | Degree     | DMS        |
|-----------|------------|------------|
| Latitude  | 13.1600834 | 13°9'36" N |
| Longitude | 77.6349487 | 77°38'6" E |