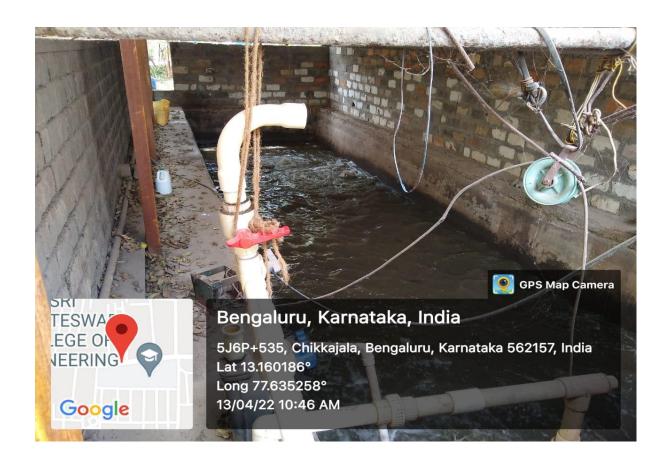

## SEWAGE DISPOSAL SYSTEM

No. 2007 (Survey no 119 New Internationl Airport Road, Vidya Nagar Cross Rd, Chikkajala, Bengaluru, Karnataka 562157, India

| Туре      | Degree     | DMS        |
|-----------|------------|------------|
| Latitude  | 13.1600834 | 13°9'36" N |
| Longitude | 77.6349487 | 77°38'6" E |