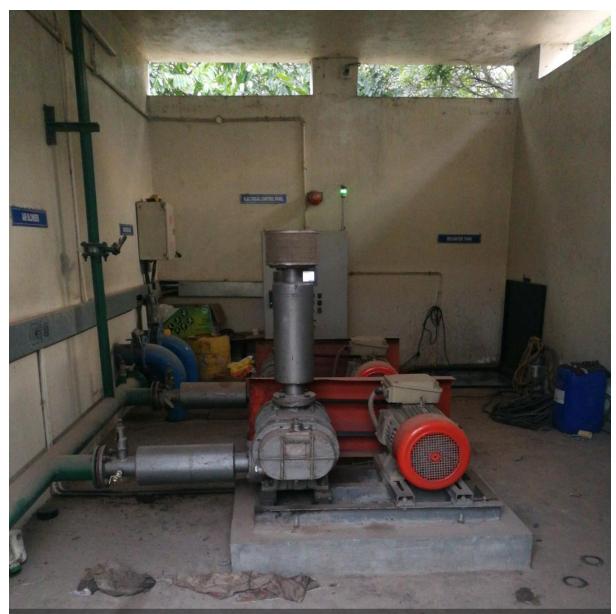

## SEWAGE DISPOSAL SYSTEM

No. 2007 (Survey no 119 New Internationl Airport Road, Vidya Nagar Cross Rd, Chikkajala, Bengaluru, Karnataka 562157, India

| Туре      | Degree     | DMS        |
|-----------|------------|------------|
| Latitude  | 13.1600834 | 13°9'36" N |
| Longitude | 77.6349487 | 77°38'6" E |