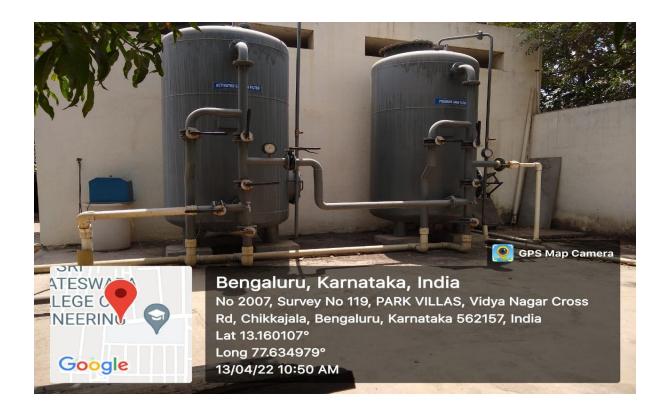

## SEWAGE DISPOSAL SYSTEM

No. 2007 (Survey no 119 New Internationl Airport Road, Vidya Nagar Cross Rd, Chikkajala, Bengaluru, Karnataka 562157, India

| Туре      | Degree     | DMS        |
|-----------|------------|------------|
| Latitude  | 13.1600834 | 13°9'36" N |
| Longitude | 77.6349487 | 77°38'6" E |