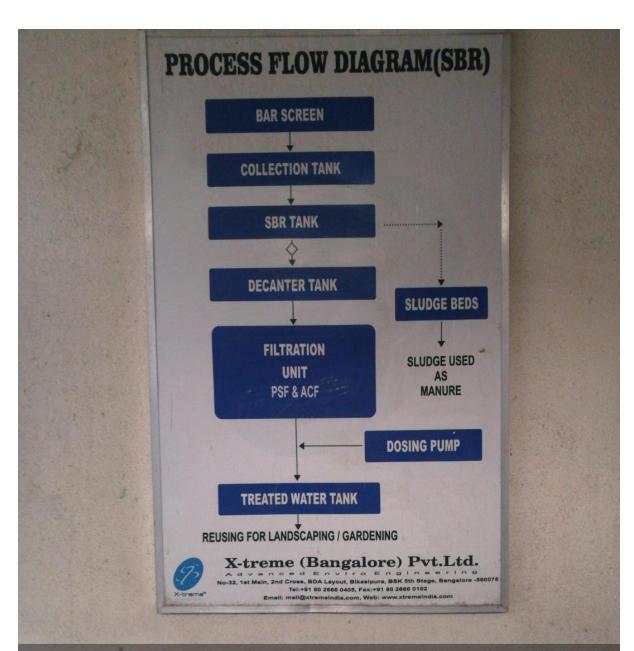

## SEWAGE DISPOSAL SYSTEM

No. 2007 (Survey no 119 New Internationl Airport Road, Vidya Nagar Cross Rd, Chikkajala, Bengaluru, Karnataka 562157, India

| Туре      | Degree     | DMS        |
|-----------|------------|------------|
| Latitude  | 13.1600834 | 13°9'36" N |
| Longitude | 77.6349487 | 77°38'6" E |