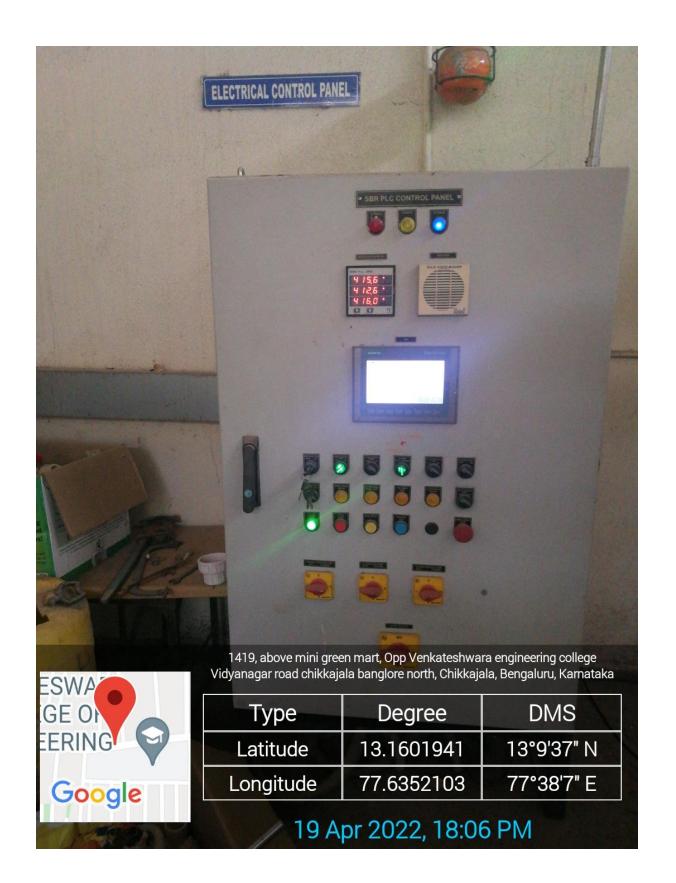

## SEWAGE DISPOSAL SYSTEM

No. 2007 (Survey no 119 New Internationl Airport Road, Vidya Nagar Cross Rd, Chikkajala, Bengaluru, Karnataka 562157, India

| Туре      | Degree     | DMS        |
|-----------|------------|------------|
| Latitude  | 13.1600834 | 13°9'36" N |
| Longitude | 77.6349487 | 77°38'6" E |