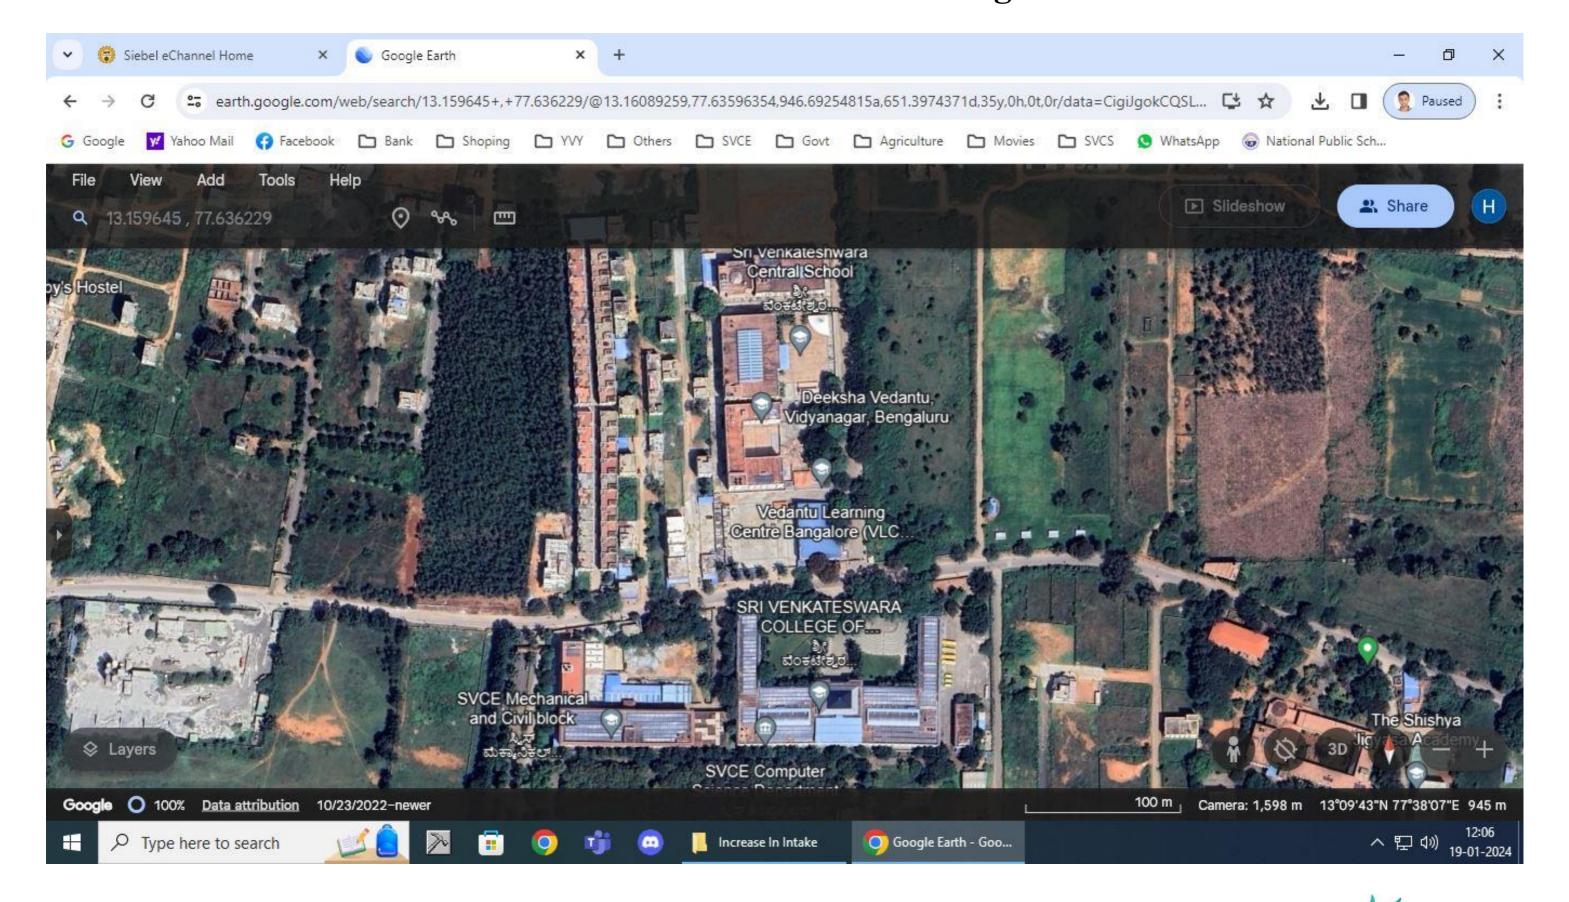

## **Proof of Latitude and Longitude**

Sri Venkateshwara College of Engineering is located at following address & GPS

Sri Venkateshwara College of Engineering (SVCE)

Vidyanagar, Kempegowda International Airport Road, Bettahalsoor Post

Chikkajala, Bengaluru Nort Taluk, Bengaluru Urban District

Karnataka – 562 157.

**GPS:** Latitude: 13.159645 Longitude: 77.636229

Principal

Dr. NAGESWARA GUPTHA M.
PRINCIPAL

Sri Venkateshwara College of Engineering
Vidyanagar, Bangalore-562 157