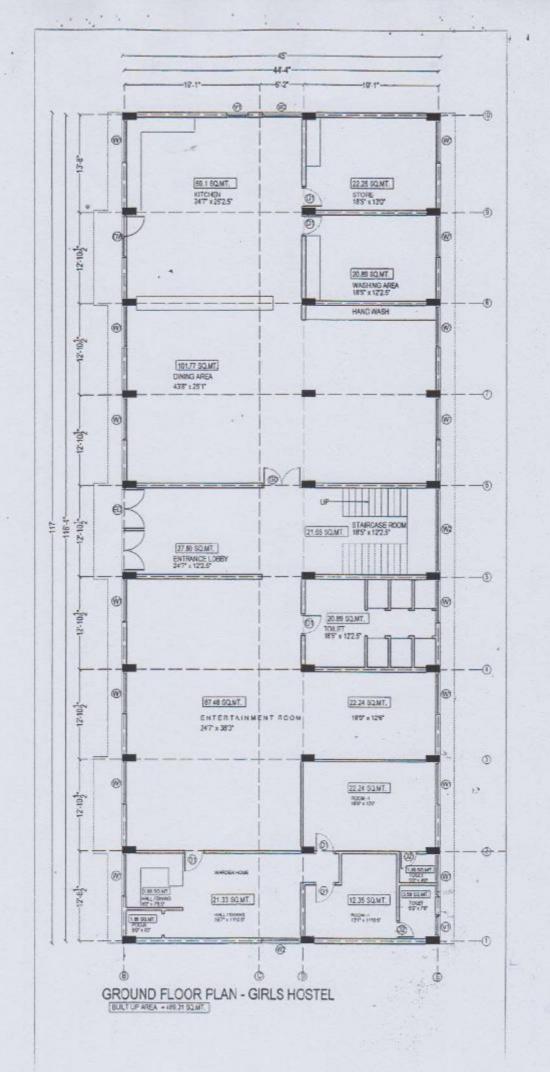

BOYS HOSTEL - GROUND FLOOR PLAN BUILT UP AREA = 366.85 SQ.MT.

SCHEDULE OF AREAS
GROUND FLOOR AREA = 366.85 SQ.MT.
FIRST FLOOR AREA = 301.76 SQ.MT.
SECOND FLOOR AREA = 301.76 SQ.MT.
THIRD FLOOR AREA = 301.76 SQ.MT.
FOURTH FLOOR AREA = 301.76 SQ.MT.

TOTAL BUILT UP AREA OF ALL FLOORS = 1573.89 SQ.MT.

BOYS HOSTEL

TYPICAL FLOOR PLAN - FIRST, SECOND, THIRD & FOURTH FLOOR

BUILT UP AREA PER FLOOR = 301.76 SQ.MT.