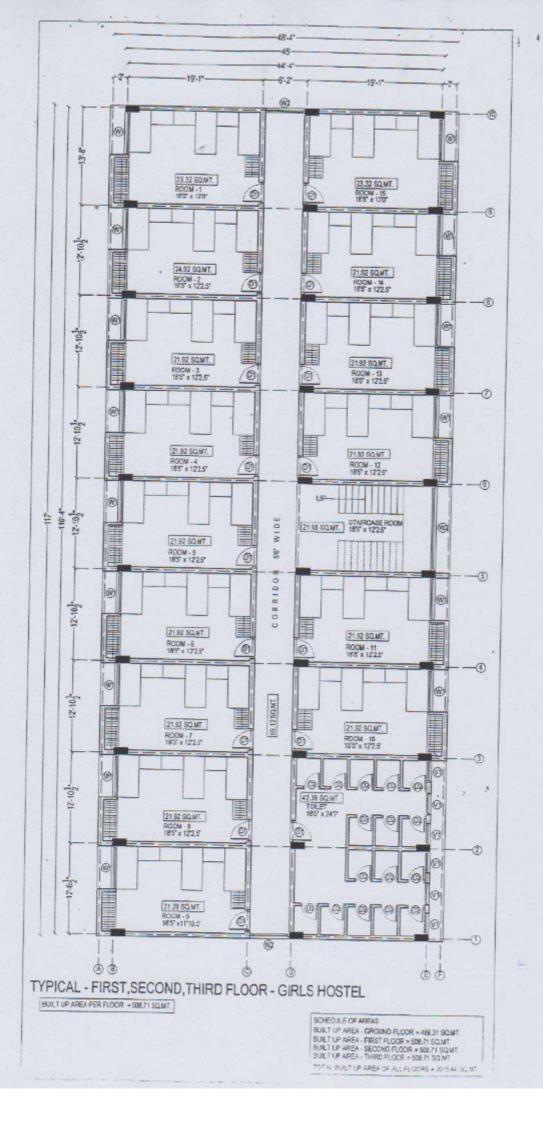

TOTAL BUILT UP AREA OF ALL FLOORS = 1573.89 SQ.MT.

BOYS HOSTEL

TYPICAL FLOOR PLAN - FIRST, SECOND, THIRD & FOURTH FLOOR

BUILT UP AREA PER FLOOR = 301.76 SQ.MT.