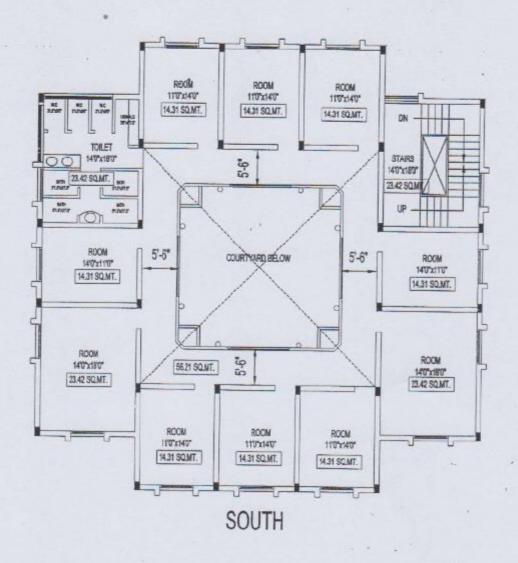

TOTAL BUILT UP AREA OF ALL FLOORS = 1573.89 SQ.MT.

BOYS HOSTEL

TYPICAL FLOOR PLAN - FIRST, SECOND, THIRD & FOURTH FLOOR

BUILT UP AREA PER FLOOR = 301.76 SQ.MT.