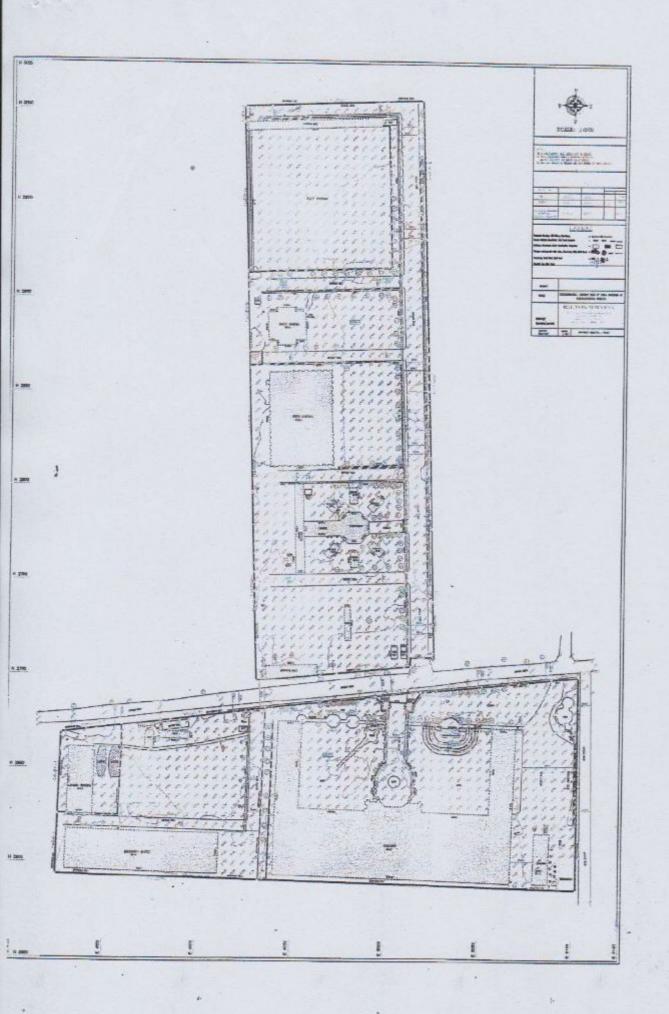

SECOND FLOOR PLAN

N

CHECKED I V.S.R.

CONSULTANTS VANISHRI ASSOCIATES, & DRG NO. VES-AT-01-3

0 LOP SOME 1277,304 7277,304 (187,3037) POWNER & PORONG S SOUNDERF MAT. TESTING LAB. 0 NO AF SQ. UT. 0 - FOVER TO SHE PARES A PEAT TO THE PARES OF THE PERES OF T SOL MECHA SAMESON SENTENNE LET REPLY CHANGE 00404EE # HIGHWY LVF 30472E4\* 0 GROUND FLOOR PLAN ( MECH. # CIVIL ) BUILT UP AREA = 1660.47 5Q.MT.