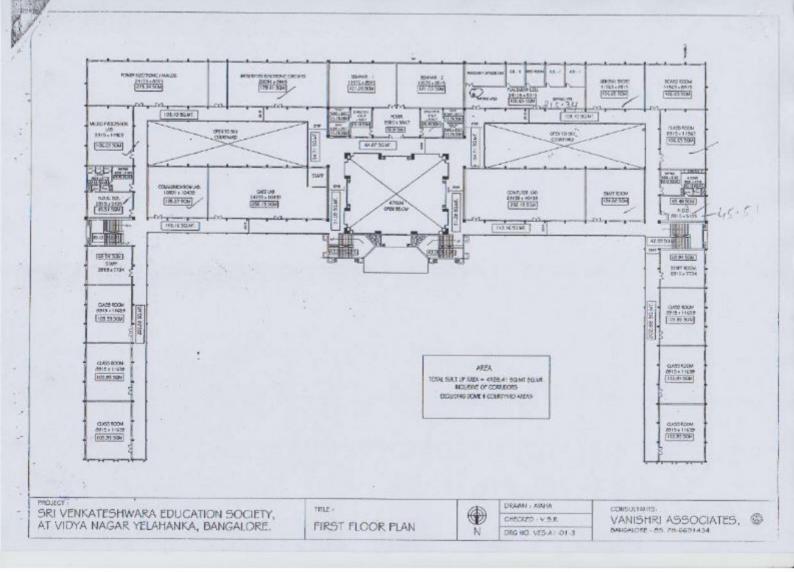

SRI VENKATESHWARA EDUCATION SOCIETY, AT VIDYA NAGAR YELAHANKA, BANGALORE.

GROUND FLOOR PLAN

N

CHECKED I V.S.R. DRG HO, VES-A1-01-3 COMMUNICATION VANISHRI ASSOCIATES, @ BAIGHORE - 85 PH-4691434



(12) (15)





SRI VENKATESHWARA EDUCATION SOCIETY, AT VIDYA NAGAR YELAHANKA, BANGALORE.

SECOND FLOOR PLAN

N

CHECKED I V.S.R.

CONSULTANTS VANISHRI ASSOCIATES, & DRG NO. VES-AT-01-3





0 LOP SOME 1277,304 7277,304 (187,3037) POWNER & PORONG S SOUNDERF MAT. TESTING LAB. 0 NO AF SQ. UT. 0 - FOVER TO SHE PARES A PEAT TO THE PARES OF THE PERES OF T SOL MECHA SAMESON SENTENNE LET REPLY CHANGE 00404EE # HIGHWY LVF 30472E4\* 0 GROUND FLOOR PLAN ( MECH. # CIVIL ) BUILT UP AREA = 1660.47 5Q.MT.









BOYS HOSTEL - GROUND FLOOR PLAN BUILT UP AREA = 366.85 SQ.MT.

SCHEDULE OF AREAS
GROUND FLOOR AREA = 366.85 SQ.MT.
FIRST FLOOR AREA = 301.76 SQ.MT.
SECOND FLOOR AREA = 301.76 SQ.MT.
THIRD FLOOR AREA = 301.76 SQ.MT.
FOURTH FLOOR AREA = 301.76 SQ.MT.

TOTAL BUILT UP AREA OF ALL FLOORS = 1573.89 SQ.MT.



BO