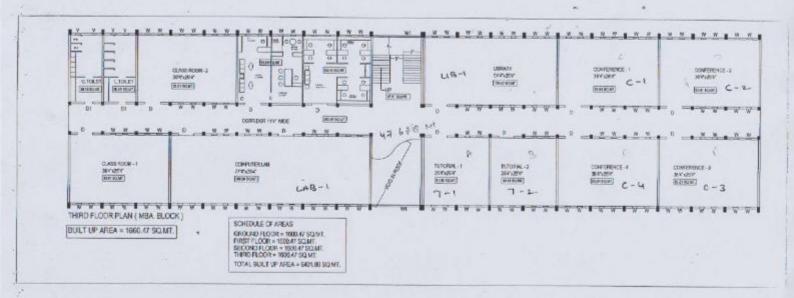

SECOND FLOOR PLAN

N

CHECKED I V.S.R.

CONSULTANTS VANISHRI ASSOCIATES, & DRG NO. VES-AT-01-3

0 LOP SOME 1277,304 7277,304 (187,3037) POWNER & PORONG S SOUNDERF MAT. TESTING LAB. 0 NO AF SQ. UT. 0 - FOVER TO SHE PARES A PEAT TO THE PARES OF THE PERES OF T SOL MECHA SAMESON SENTENNE LET REPLY CHANGE 00404EE # HIGHWY LVF 30472E4\* 0 GROUND FLOOR PLAN ( MECH. # CIVIL ) BUILT UP AREA = 1660.47 5Q.MT.