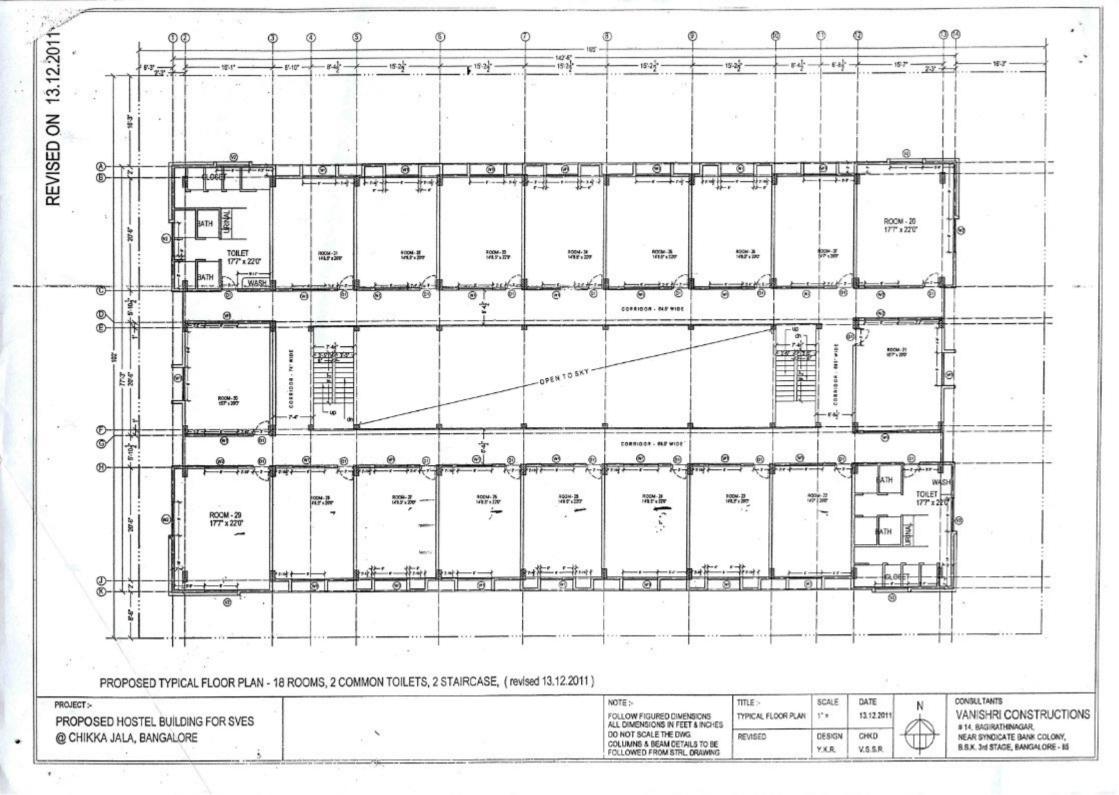

V.S.R.

CONSULTANTS VANISHRI ASSOCIATES, & DRG NO. VES-AT-01-3





0 LOP SOME 1277,304 7277,304 (187,3037) POWNER & PORONG S SOUNDERF MAT. TESTING LAB. 0 NO AF SQ. UT. 0 - FOVER TO SHE PARES A PEAT TO THE PARES OF THE PERES OF T SOL MECHA SAMESON SENTENNE LET REPLY CHANGE 00404EE # HIGHWY LVF 30472E4\* 0 GROUND FLOOR PLAN ( MECH. # CIVIL ) BUILT UP AREA = 1660.47 5Q.MT.









BOYS HOSTEL - GROUND FLOOR PLAN BUILT UP AREA = 366.85 SQ.MT.

SCHEDULE OF AREAS
GROUND FLOOR AREA = 366.85 SQ.MT.
FIRST FLOOR AREA = 301.76 SQ.MT.
SECOND FLOOR AREA = 301.76 SQ.MT.
THIRD FLOOR AREA = 301.76 SQ.MT.
FOURTH FLOOR AREA = 301.76 SQ.MT.

TOTAL BUILT UP AREA OF ALL FLOORS = 1573.89 SQ.MT.



BOYS HOSTEL

TYPICAL FLOOR PLAN - FIRST, SECOND, THIRD & FOURTH FLOOR

BUILT UP AREA PER FLOOR = 301.76 SQ.MT.