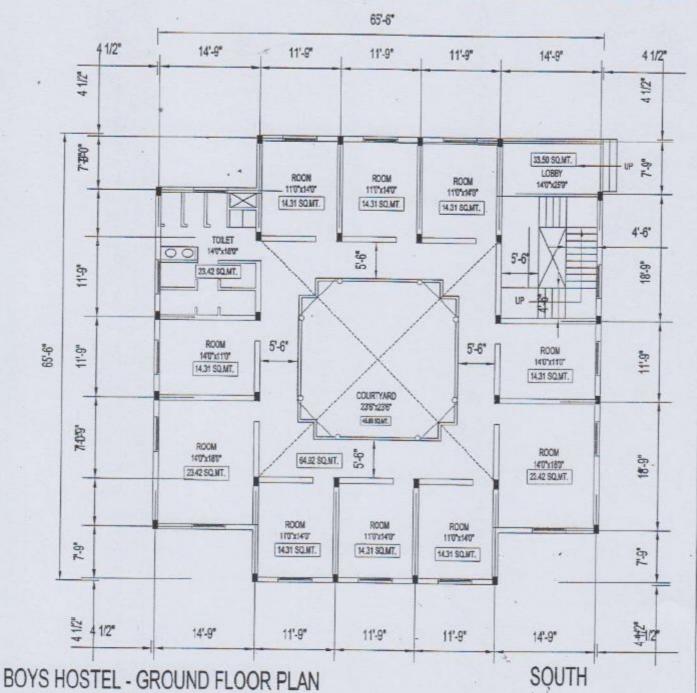

BOYS HOSTEL - GROUND FLOOR PLAN BUILT UP AREA = 366.85 SQ.MT.

SCHEDULE OF AREAS
GROUND FLOOR AREA = 366.85 SQ.MT.
FIRST FLOOR AREA = 301.76 SQ.MT.
SECOND FLOOR AREA = 301.76 SQ.MT.
THIRD FLOOR AREA = 301.76 SQ.MT.
FOURTH FLOOR AREA = 301.76 SQ.MT.