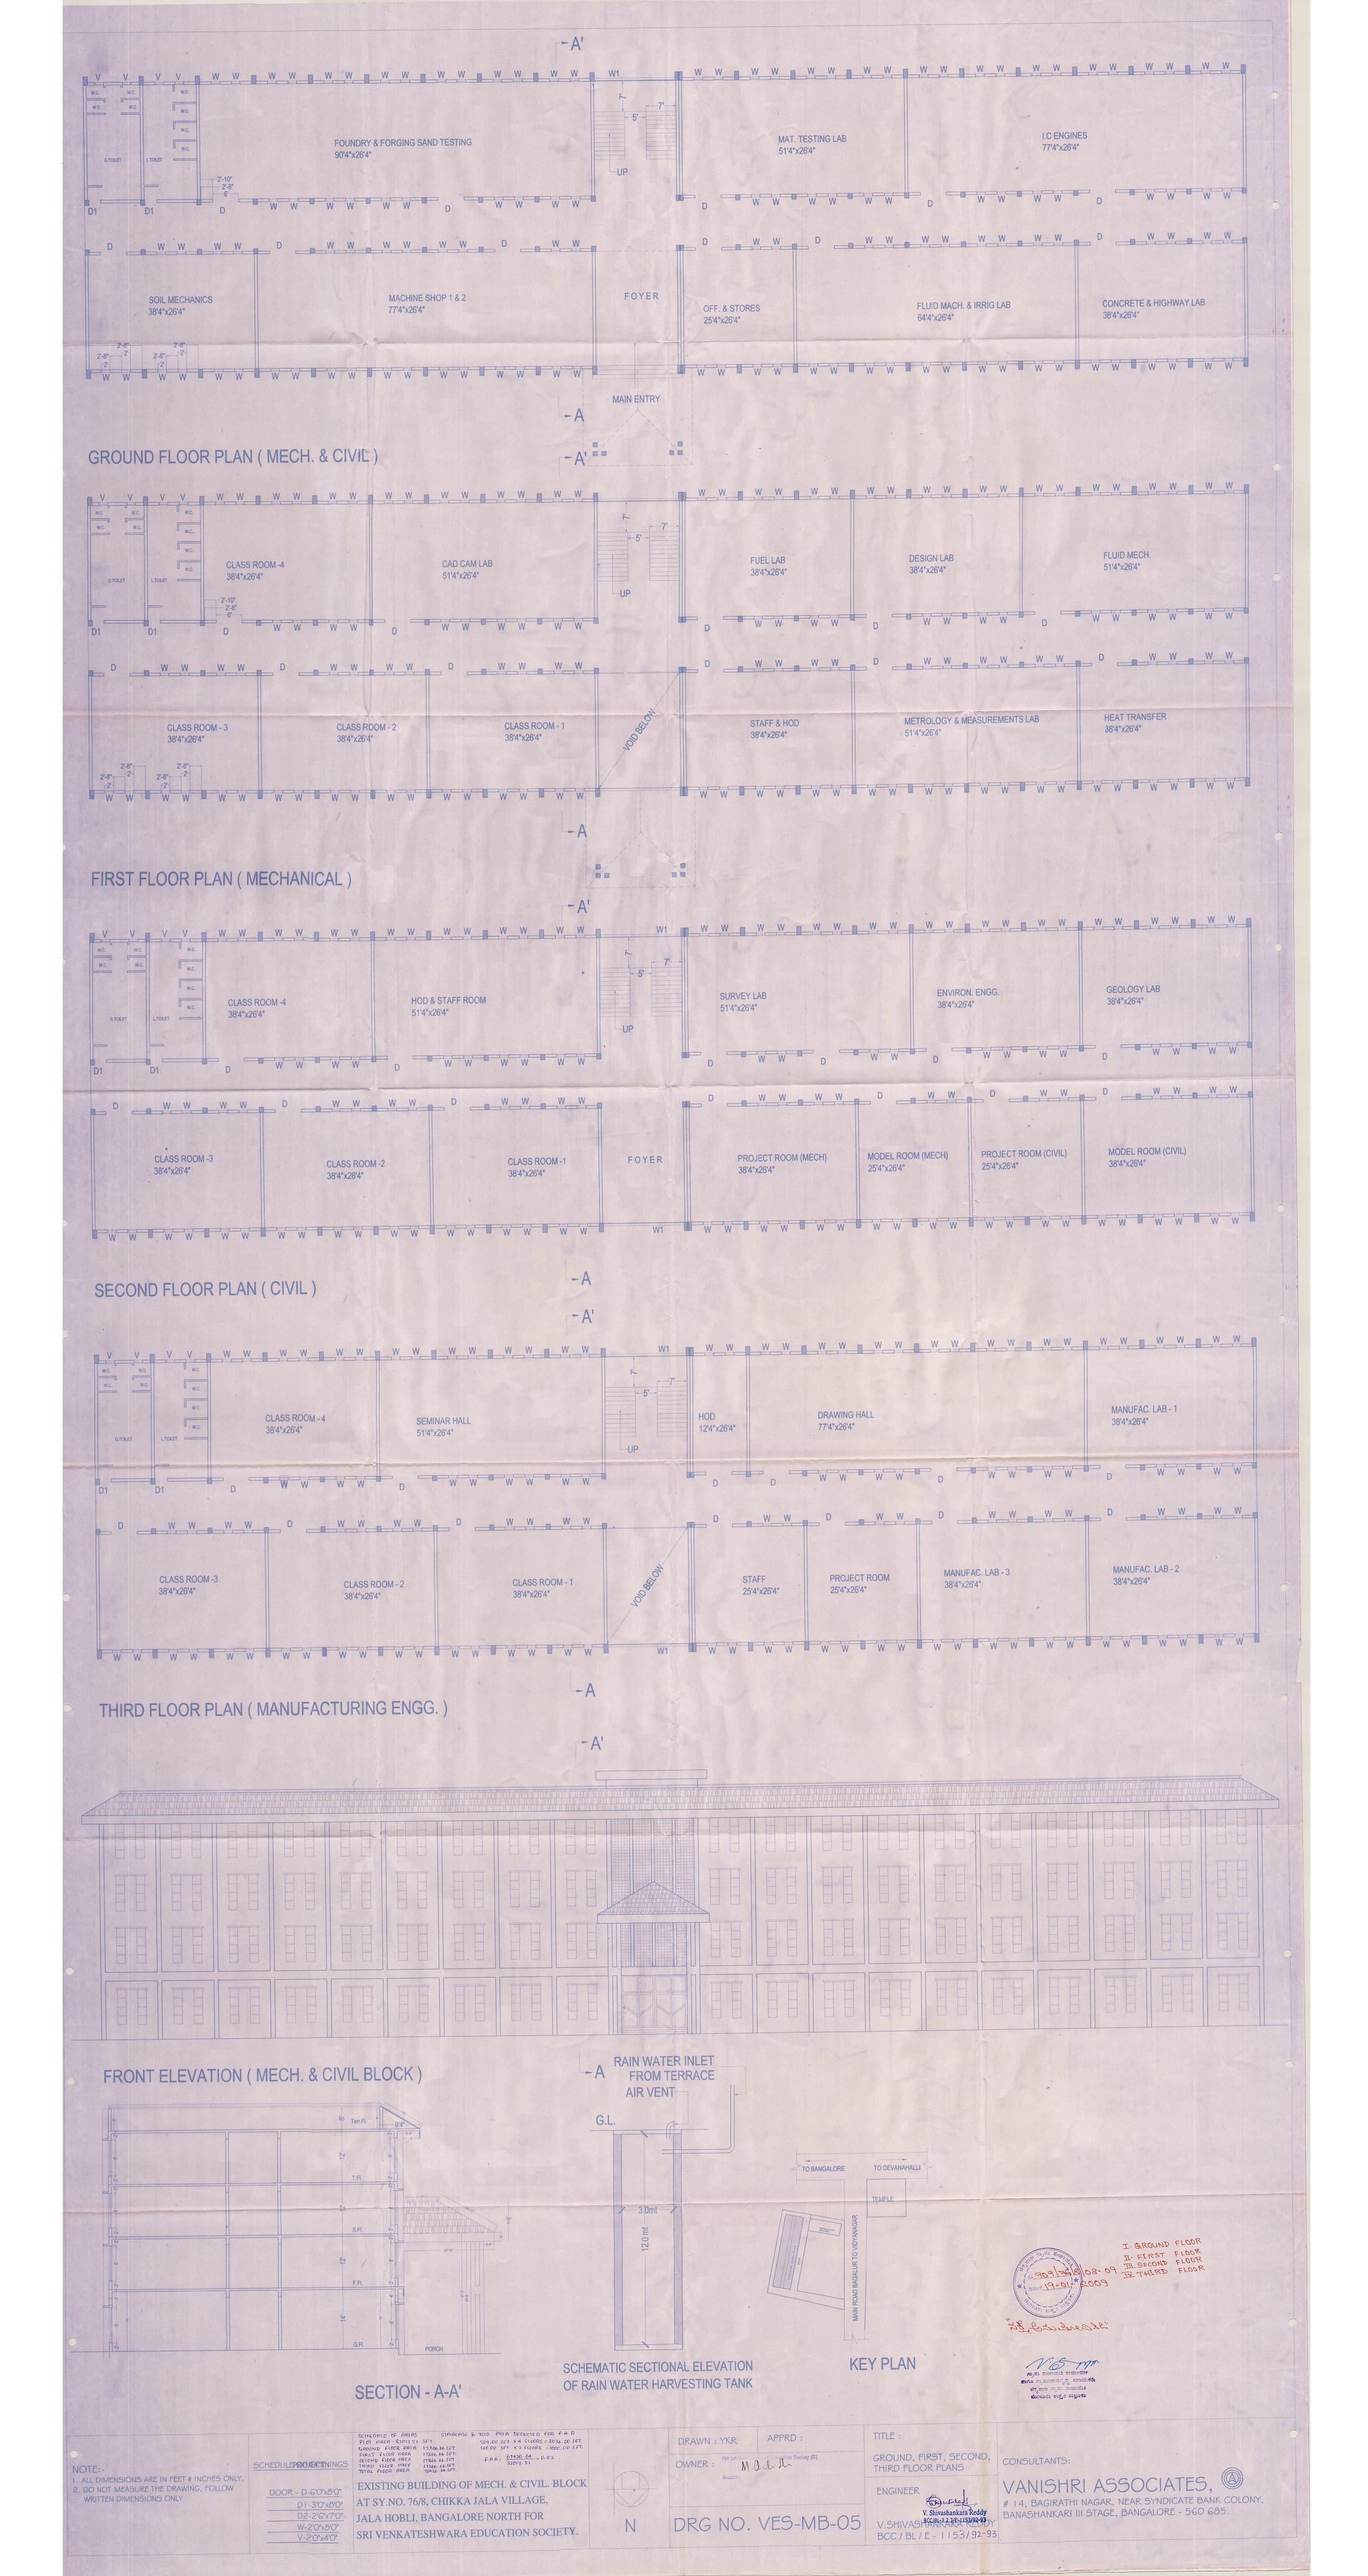

# SRI VENKATESHWARA COLLEGE OF ENGINEERING VIDYANAGAR, BENGALURU – 562 157

Approved Building Plan of **Annex Block (New Building)** from Chikkajala Grama Panchayat

Date of Approval: 19-01-2009