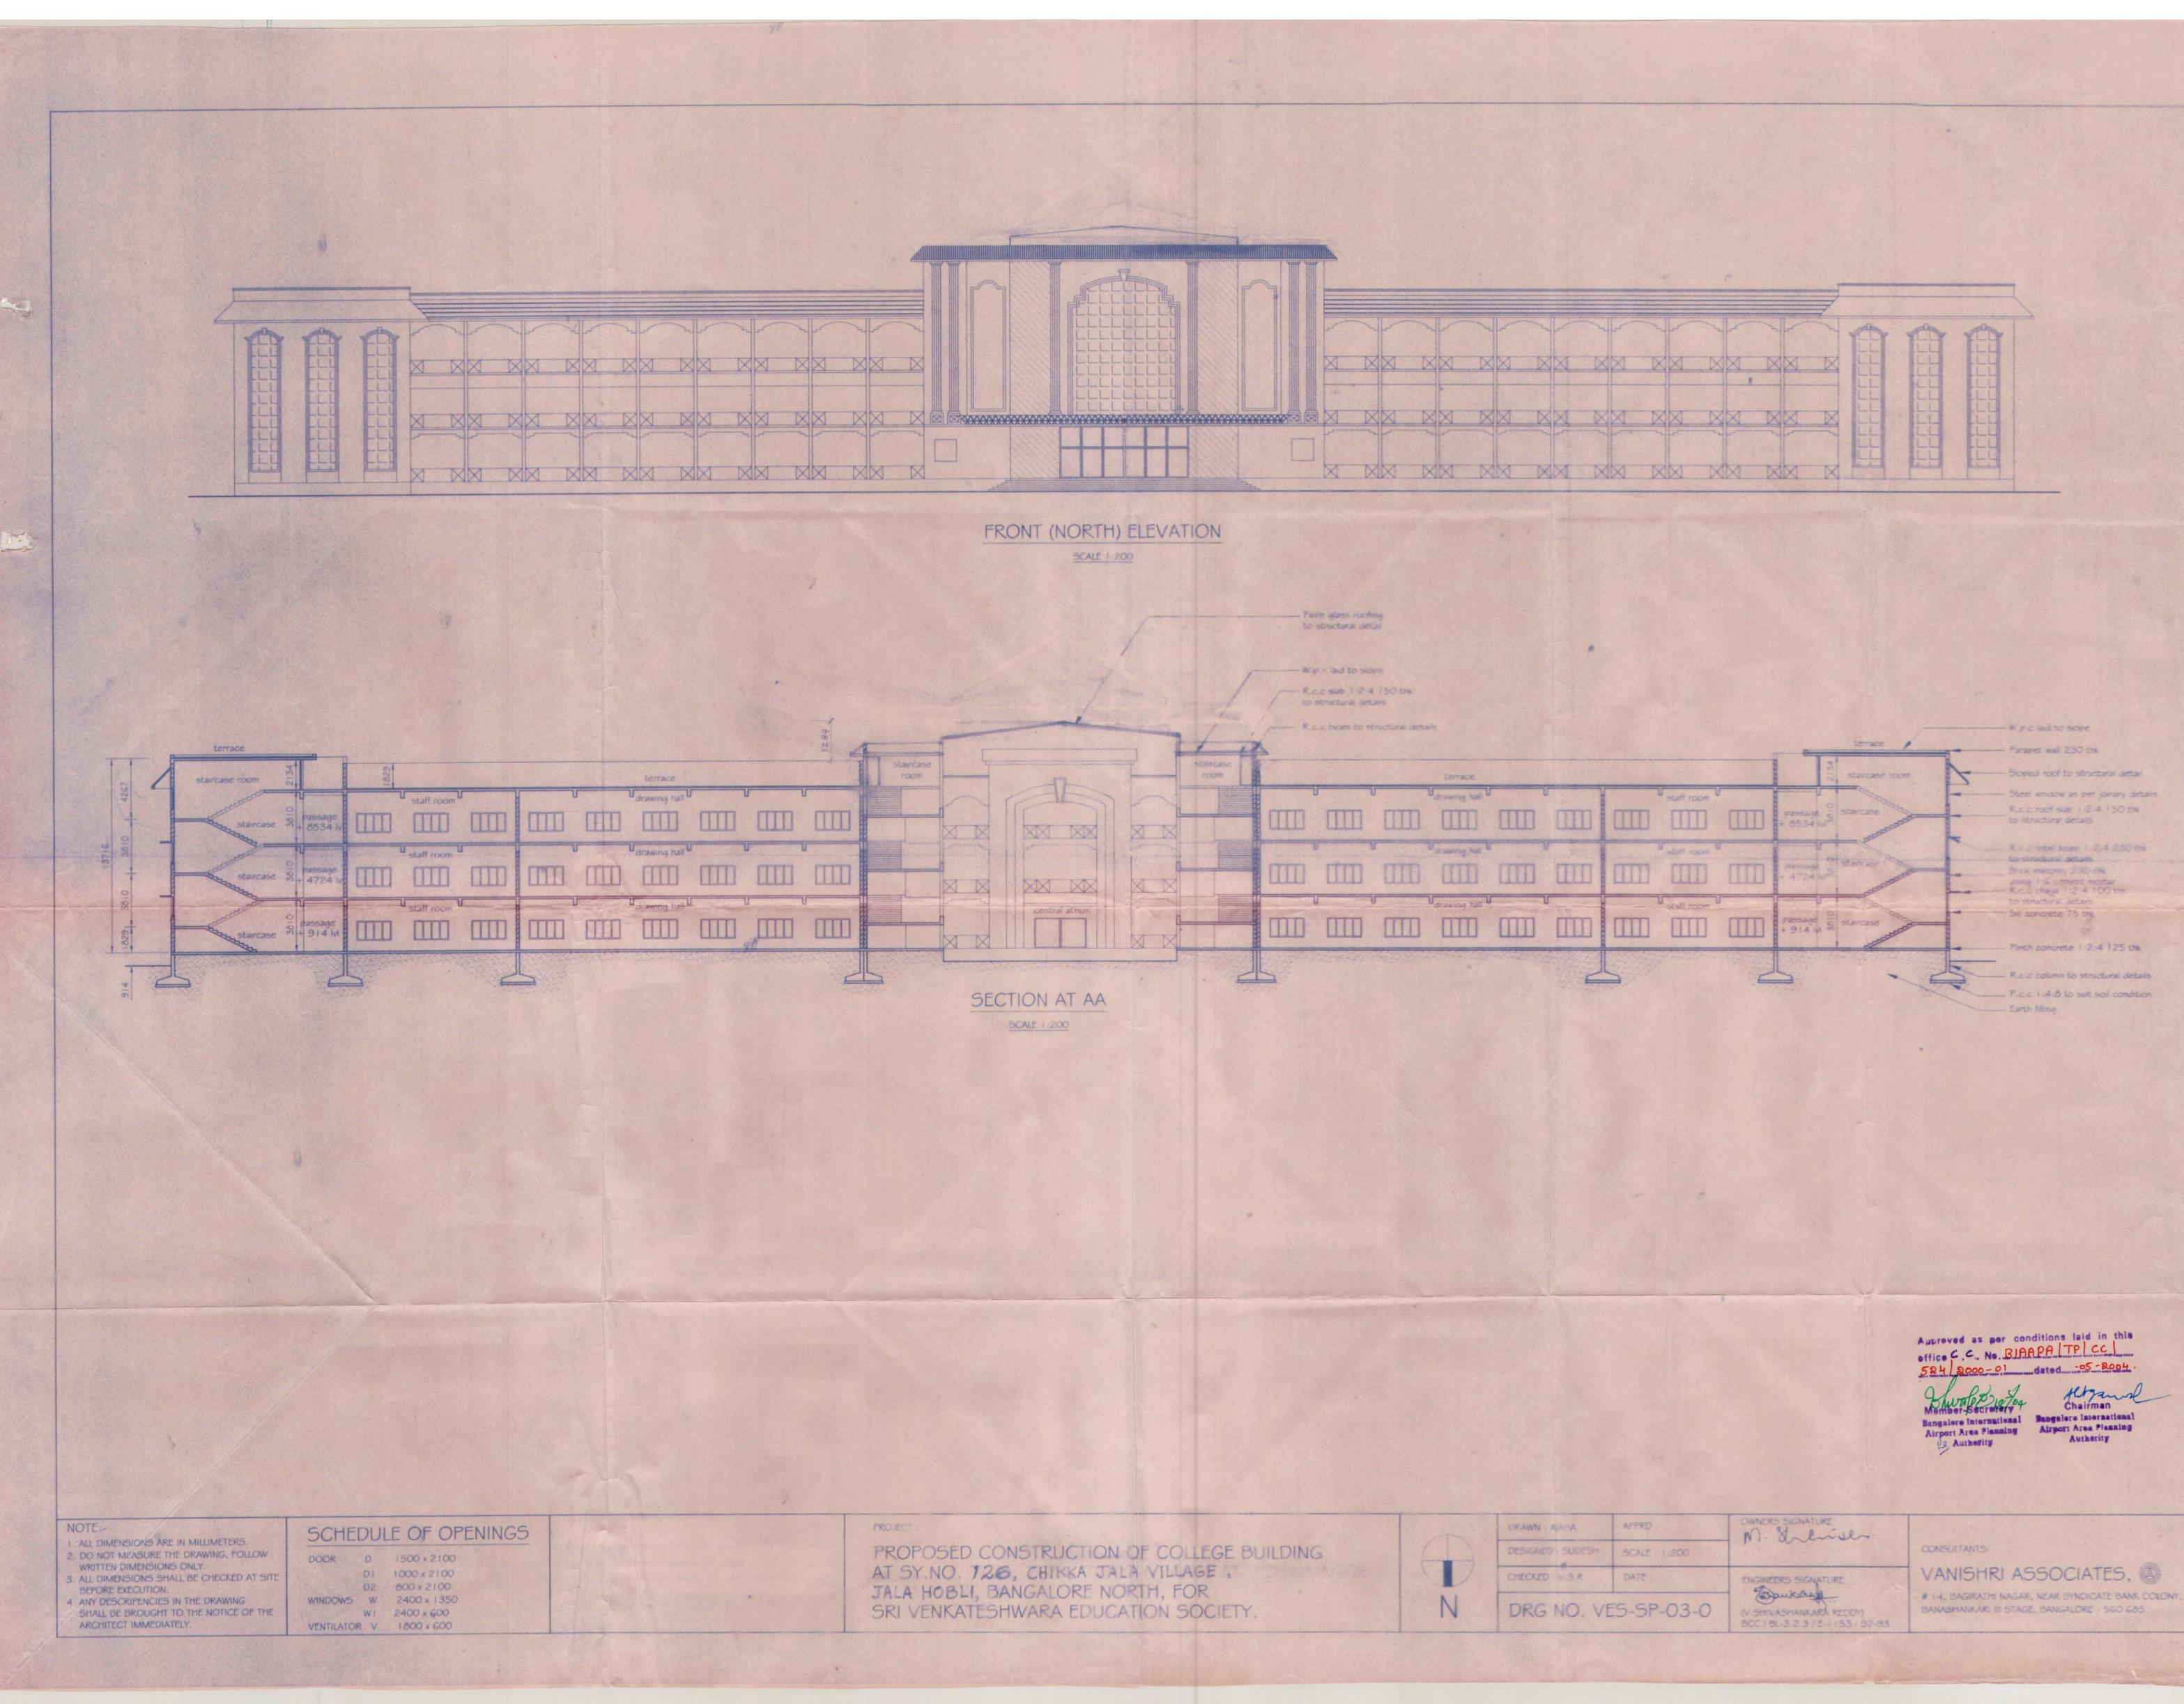

# SRI VENKATESHWARA COLLEGE OF ENGINEERING VIDYANAGAR, BENGALURU – 562 157

Approved Building Plan of **Main Building** from

Bengalore International Airport Area Planning Authority

**Date of Approval: 2004 March** 

# 14, BAGIRATHI NAGAR, NEAR SYNDICATE BANK COLONY, BANASHANKARI III STAGE, BANGALORE - 560 685.

- Sloped roof to structural detail - Steel window as per joinary details

Rucia noof slab 112:4 150 the to structural details

Lo structural delats Bruk millionry 230-rink - R.c. c chaya 1:2:4:100 this to structural details - Sill concrete 75 thk

- Plinth concrete 1:2:4 125 thk

----- R.c.c column to structural details P.c.c 1:4:8 to suit soil condition

Appreved as per conditions laid in this office C.C. No. BIAAPA [TP] cc] 524 2000-01 dated -05-2004.

Altgand Chairman Authority

| and the second se |                                                          |  |
|-----------------------------------------------------------------------------------------------------------------------------------------------------------------------------------------------------------------------------------------------------------------------------------------------------------------------------------------------------------------------------------------------------------------------------------------------------------------------------------------------------------------------------------------------------------------------------------------------------------------------------------------------------------------------------------------------------|----------------------------------------------------------|--|
| PRD                                                                                                                                                                                                                                                                                                                                                                                                                                                                                                                                                                                                                                                                                                 | OWNERS SIGNATURE                                         |  |
| ALE : 1:200                                                                                                                                                                                                                                                                                                                                                                                                                                                                                                                                                                                                                                                                                         |                                                          |  |
| NTE :                                                                                                                                                                                                                                                                                                                                                                                                                                                                                                                                                                                                                                                                                               | ENGINEERS SIGNATURE                                      |  |
| SP-03-0                                                                                                                                                                                                                                                                                                                                                                                                                                                                                                                                                                                                                                                                                             | (V. SHIVASHANKARA REDDM)<br>BCC / BL-3.2.3 / E-1153 / 93 |  |
|                                                                                                                                                                                                                                                                                                                                                                                                                                                                                                                                                                                                                                                                                                     |                                                          |  |