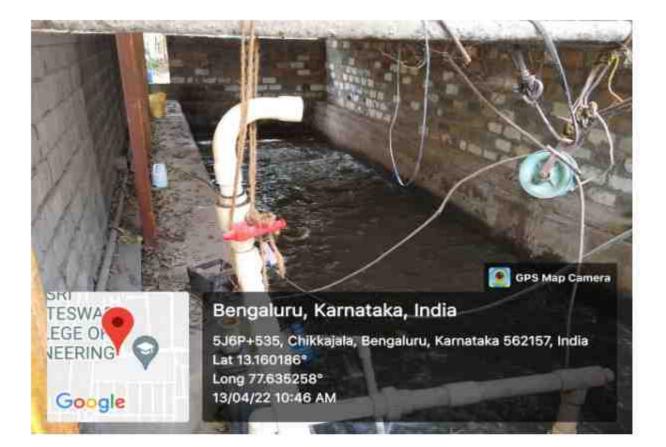

### **To Whom It May Concern**

Sri Venkateshwara College of Engineering Bengaluru - 562 157, has following Sewage Disposal System in campus.

- Wet & Food Waste along with solid waste is collected through dustbins will be handover to Gram Panchayat waste collecting Vehicle on alternative days. The service charges which are included in property tax are paid to GP annually.
- The waste water is treated using Sewage Treatment Plant and recycled water is used for lawn & trees to maintain eco-friendly green campus.
- The Solid E waste is handover to Sogo Energy Pvt Ltd for proper recycling.