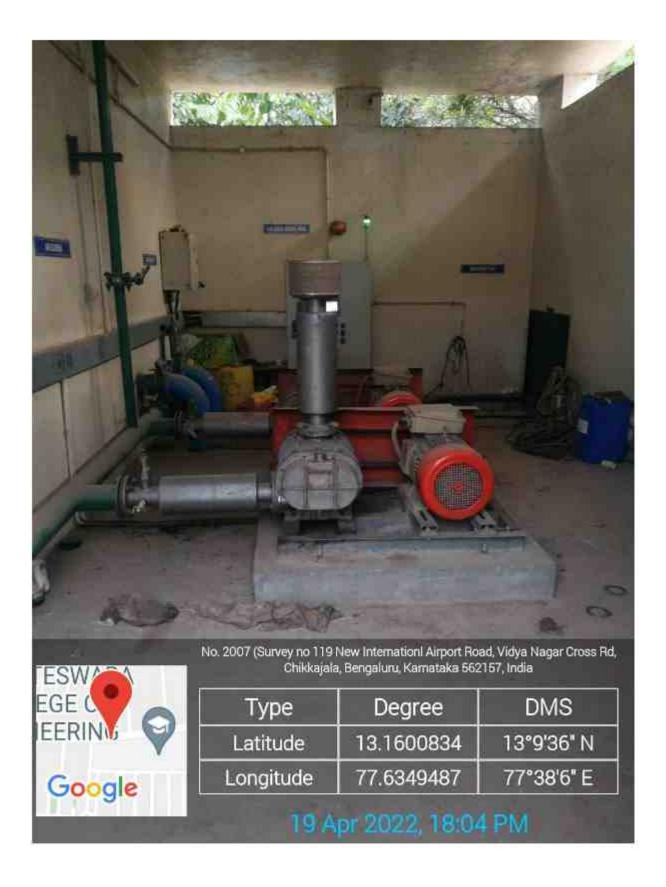

### **To Whom It May Concern**

Sri Venkateshwara College of Engineering Bengaluru - 562 157, has following Sewage Disposal System in campus.

- Wet & Food Waste along with solid waste is collected through dustbins will be handover to Gram Panchayat waste collecting Vehicle on alternative days. The service charges which are included in property tax are paid to GP annually.
- The waste water is treated using Sewage Treatment Plant and recycled water is used for lawn & trees to maintain eco-friendly green campus.
- The Solid E waste is handover to Sogo Energy Pvt Ltd for proper recycling.

### SEWAGE DISPOSAL SYSTEM

|        |                                                 | the state of                                              | a de b                                          |
|--------|-------------------------------------------------|-----------------------------------------------------------|-------------------------------------------------|
|        |                                                 |                                                           |                                                 |
|        |                                                 |                                                           |                                                 |
|        |                                                 |                                                           |                                                 |
|        |                                                 |                                                           |                                                 |
| 150    |                                                 |                                                           |                                                 |
|        | 25                                              |                                                           |                                                 |
|        |                                                 |                                                           | 12 12 X                                         |
| WA     | 1419, above mini gre<br>Vidyanagar road chikka, | en mart, Opp Venkateshwar<br>ala banglore north, Chikkaja | a engineering college<br>la, Bengaluru, Kamatak |
|        | Туре                                            | Degree                                                    | DMS                                             |
|        | Latitude                                        | 13.1601941                                                | 13°9'37" N                                      |
| RING V |                                                 |                                                           |                                                 |