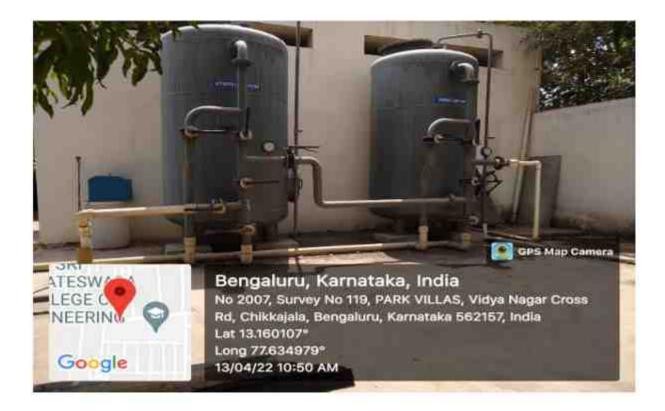

### **To Whom It May Concern**

Sri Venkateshwara College of Engineering Bengaluru - 562 157, has following Sewage Disposal System in campus.

- Wet & Food Waste along with solid waste is collected through dustbins will be handover to Gram Panchayat waste collecting Vehicle on alternative days. The service charges which are included in property tax are paid to GP annually.
- The waste water is treated using Sewage Treatment Plant and recycled water is used for lawn & trees to maintain eco-friendly green campus.
- The Solid E waste is handover to Sogo Energy Pvt Ltd for proper recycling.

### SEWAGE DISPOSAL SYSTEM

|        |                                                 | the state of                                              | a de b                                          |
|--------|-------------------------------------------------|-----------------------------------------------------------|-------------------------------------------------|
|        |                                                 |                                                           |                                                 |
|        |                                                 |                                                           |                                                 |
|        |                                                 |                                                           |                                                 |
|        |                                                 |                                                           |                                                 |
| 150    |                                                 |                                                           |                                                 |
|        | 25                                              |                                                           |                                                 |
|        |                                                 |                                                           | 12 12 X                                         |
| WA     | 1419, above mini gre<br>Vidyanagar road chikka, | en mart, Opp Venkateshwar<br>ala banglore north, Chikkaja | a engineering college<br>la, Bengaluru, Kamatak |
|        | Туре                                            | Degree                                                    | DMS                                             |
|        | Latitude                                        | 13.1601941                                                | 13°9'37" N                                      |
| RING V |                                                 |                                                           |                                                 |