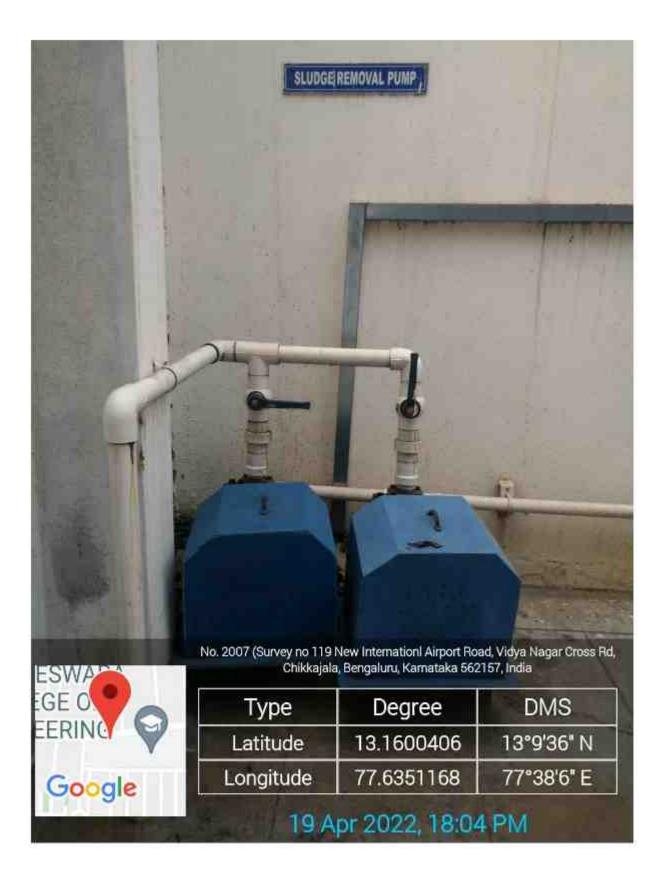

### **To Whom It May Concern**

Sri Venkateshwara College of Engineering Bengaluru - 562 157, has following Sewage Disposal System in campus.

- Wet & Food Waste along with solid waste is collected through dustbins will be handover to Gram Panchayat waste collecting Vehicle on alternative days. The service charges which are included in property tax are paid to GP annually.
- The waste water is treated using Sewage Treatment Plant and recycled water is used for lawn & trees to maintain eco-friendly green campus.
- The Solid E waste is handover to Sogo Energy Pvt Ltd for proper recycling.

### SEWAGE DISPOSAL SYSTEM

|        |                                                 | the state of                                              | a de b                                          |
|--------|-------------------------------------------------|-----------------------------------------------------------|-------------------------------------------------|
|        |                                                 |                                                           |                                                 |
|        |                                                 |                                                           |                                                 |
|        |                                                 |                                                           |                                                 |
|        |                                                 |                                                           |                                                 |
| 150    |                                                 |                                                           |                                                 |
|        | 25                                              |                                                           |                                                 |
|        |                                                 |                                                           | 12 12 X                                         |
| WA     | 1419, above mini gre<br>Vidyanagar road chikka, | en mart, Opp Venkateshwar<br>ala banglore north, Chikkaja | a engineering college<br>la, Bengaluru, Kamatak |
|        | Туре                                            | Degree                                                    | DMS                                             |
|        | Latitude                                        | 13.1601941                                                | 13°9'37" N                                      |
| RING V |                                                 |                                                           |                                                 |