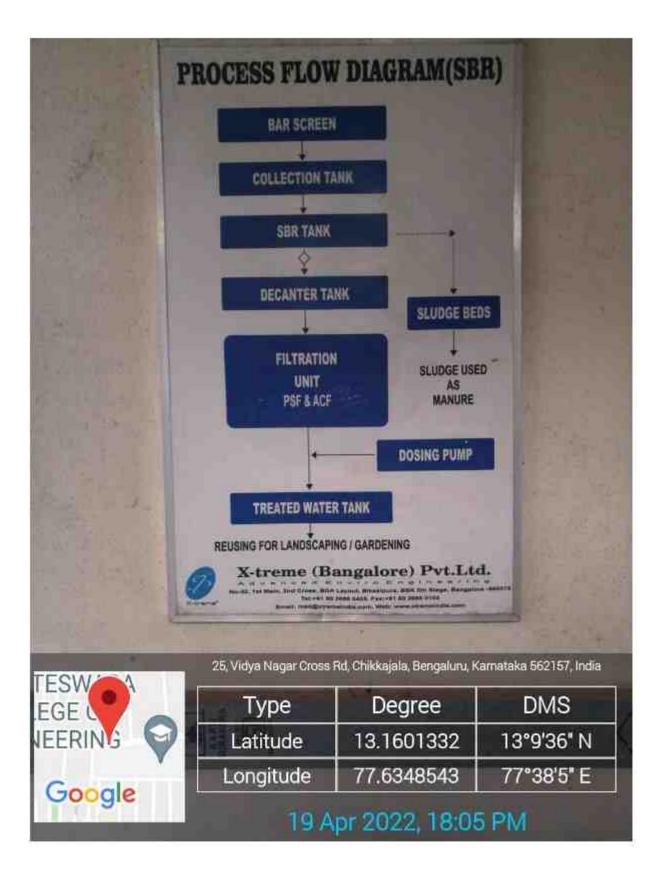

### **To Whom It May Concern**

Sri Venkateshwara College of Engineering Bengaluru - 562 157, has following Sewage Disposal System in campus.

- Wet & Food Waste along with solid waste is collected through dustbins will be handover to Gram Panchayat waste collecting Vehicle on alternative days. The service charges which are included in property tax are paid to GP annually.
- The waste water is treated using Sewage Treatment Plant and recycled water is used for lawn & trees to maintain eco-friendly green campus.
- The Solid E waste is handover to Sogo Energy Pvt Ltd for proper recycling.

### SEWAGE DISPOSAL SYSTEM

|        |                                                 | the state of                                              | a de b                                          |
|--------|-------------------------------------------------|-----------------------------------------------------------|-------------------------------------------------|
|        |                                                 |                                                           |                                                 |
|        |                                                 |                                                           |                                                 |
|        |                                                 |                                                           |                                                 |
|        |                                                 |                                                           |                                                 |
| 150    |                                                 |                                                           |                                                 |
|        | 25                                              |                                                           |                                                 |
|        |                                                 |                                                           | 12 12 X                                         |
| WA     | 1419, above mini gre<br>Vidyanagar road chikka, | en mart, Opp Venkateshwar<br>ala banglore north, Chikkaja | a engineering college<br>la, Bengaluru, Kamatak |
|        | Туре                                            | Degree                                                    | DMS                                             |
|        | Latitude                                        | 13.1601941                                                | 13°9'37" N                                      |
| RING V |                                                 |                                                           |                                                 |