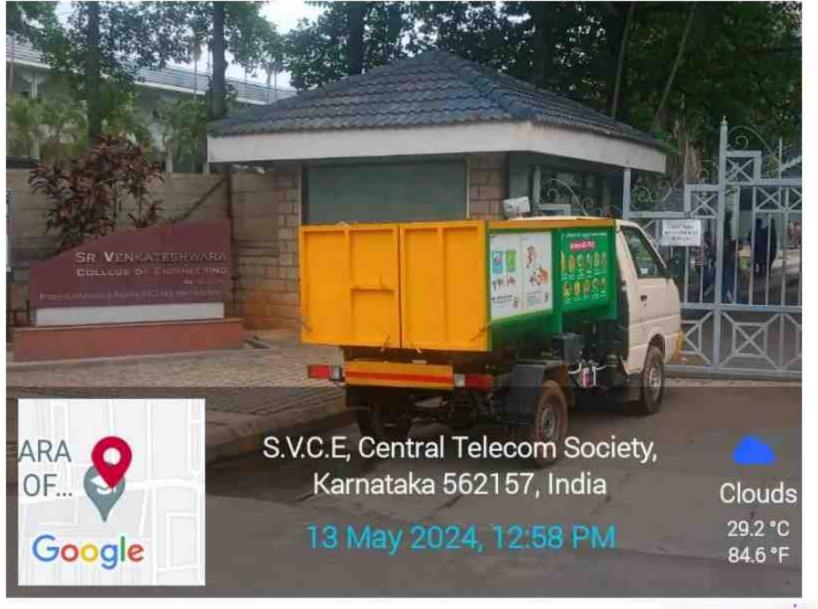

### Mini Garbage Vehicle after loading at main gate.

- Affiliated to VTU, Approved by AICTE, Recognised by UGC u/s 2(f) & 12(B)-