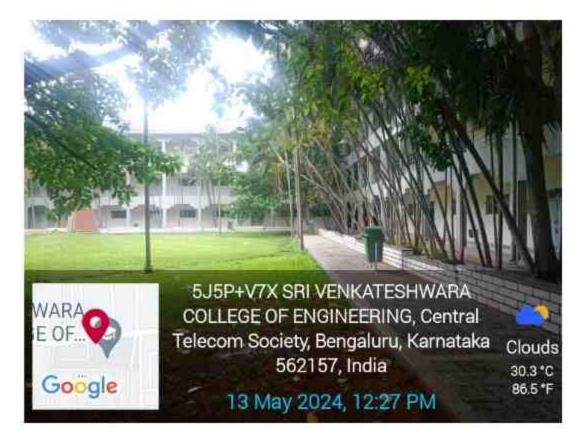

### Dustbins at various locations in campus

CETATI No. 815, 1st Cross, 2nd Main, HAL 3nd Stage, Bangelore-560 075.

CA/2009/44890