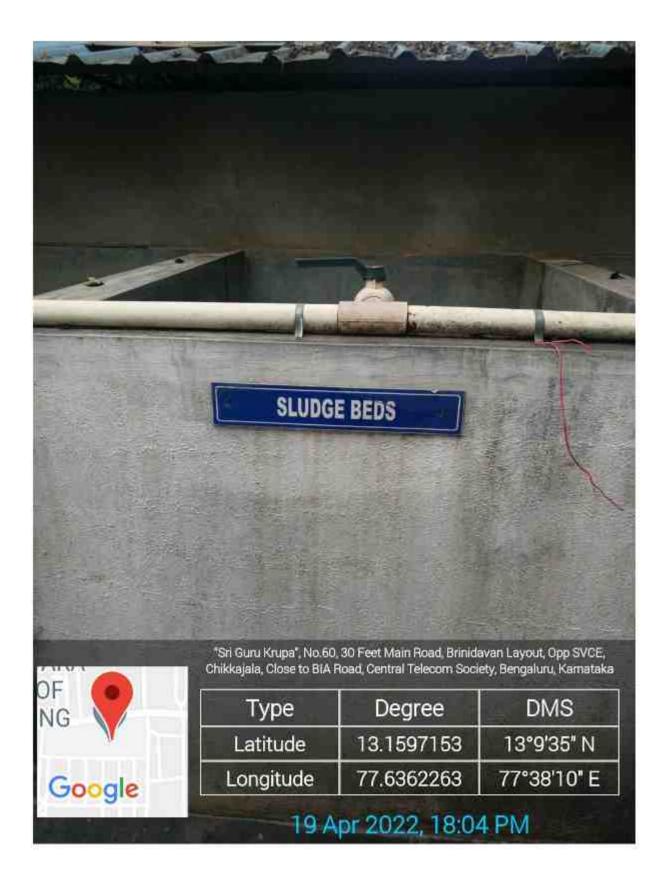

### **To Whom It May Concern**

Sri Venkateshwara College of Engineering Bengaluru - 562 157, has following Sewage Disposal System in campus.

- Wet & Food Waste along with solid waste is collected through dustbins will be handover to Gram Panchayat waste collecting Vehicle on alternative days. The service charges which are included in property tax are paid to GP annually.
- The waste water is treated using Sewage Treatment Plant and recycled water is used for lawn & trees to maintain eco-friendly green campus.
- The Solid E waste is handover to Sogo Energy Pvt Ltd for proper recycling.

### SEWAGE DISPOSAL SYSTEM

|        |                                                 | the state of                                              | a de b                                          |
|--------|-------------------------------------------------|-----------------------------------------------------------|-------------------------------------------------|
|        |                                                 |                                                           |                                                 |
|        |                                                 |                                                           |                                                 |
|        |                                                 |                                                           |                                                 |
|        |                                                 |                                                           |                                                 |
| 150    |                                                 |                                                           |                                                 |
|        | 25                                              |                                                           |                                                 |
|        |                                                 |                                                           | 12 12 X                                         |
| WA     | 1419, above mini gre<br>Vidyanagar road chikka, | en mart, Opp Venkateshwar<br>ala banglore north, Chikkaja | a engineering college<br>la, Bengaluru, Kamatak |
|        | Туре                                            | Degree                                                    | DMS                                             |
|        | Latitude                                        | 13.1601941                                                | 13°9'37" N                                      |
| RING V |                                                 |                                                           |                                                 |