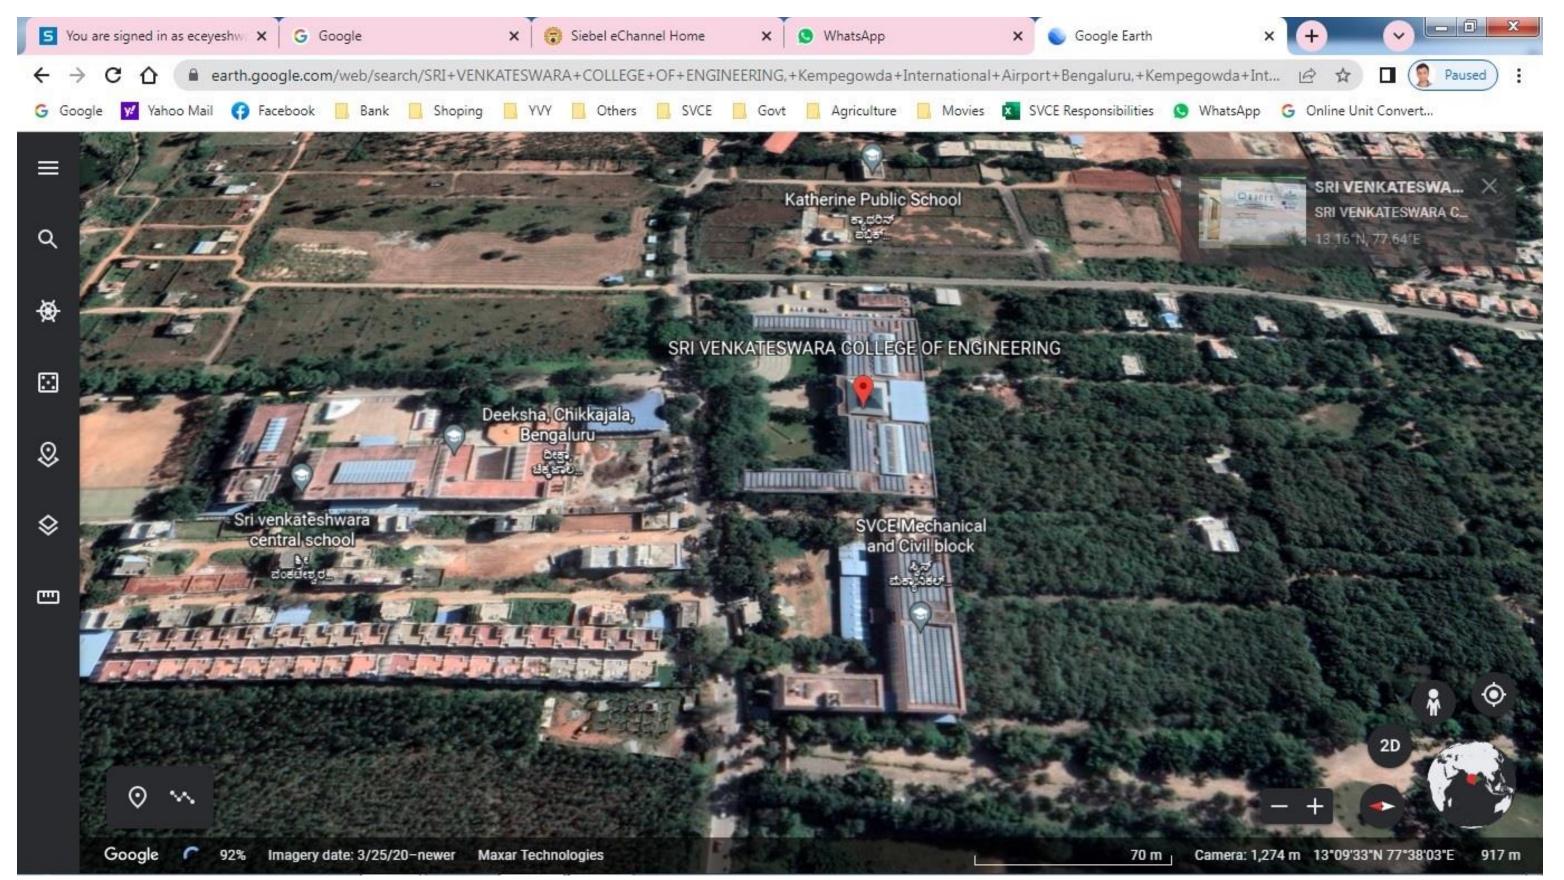

## To Whom It May Concern

Sri Venkateshwara College of Engineering which is located at following address & GPS is connected to National Highway NH44 (Old No NH7) at location known as Vidyanagar Cross through Motorized Road with approximate distance of 1 KM.

## SRI VENKATESHWARA COLLEGE OF ENGINEERING, Bengaluru – 562 157

1KM Motorized Road from National Highway 7 / AH44 towards East from location known as Vidyanagar Cross

Ease West Arial View of Motorized Road from National Highway at SVCE