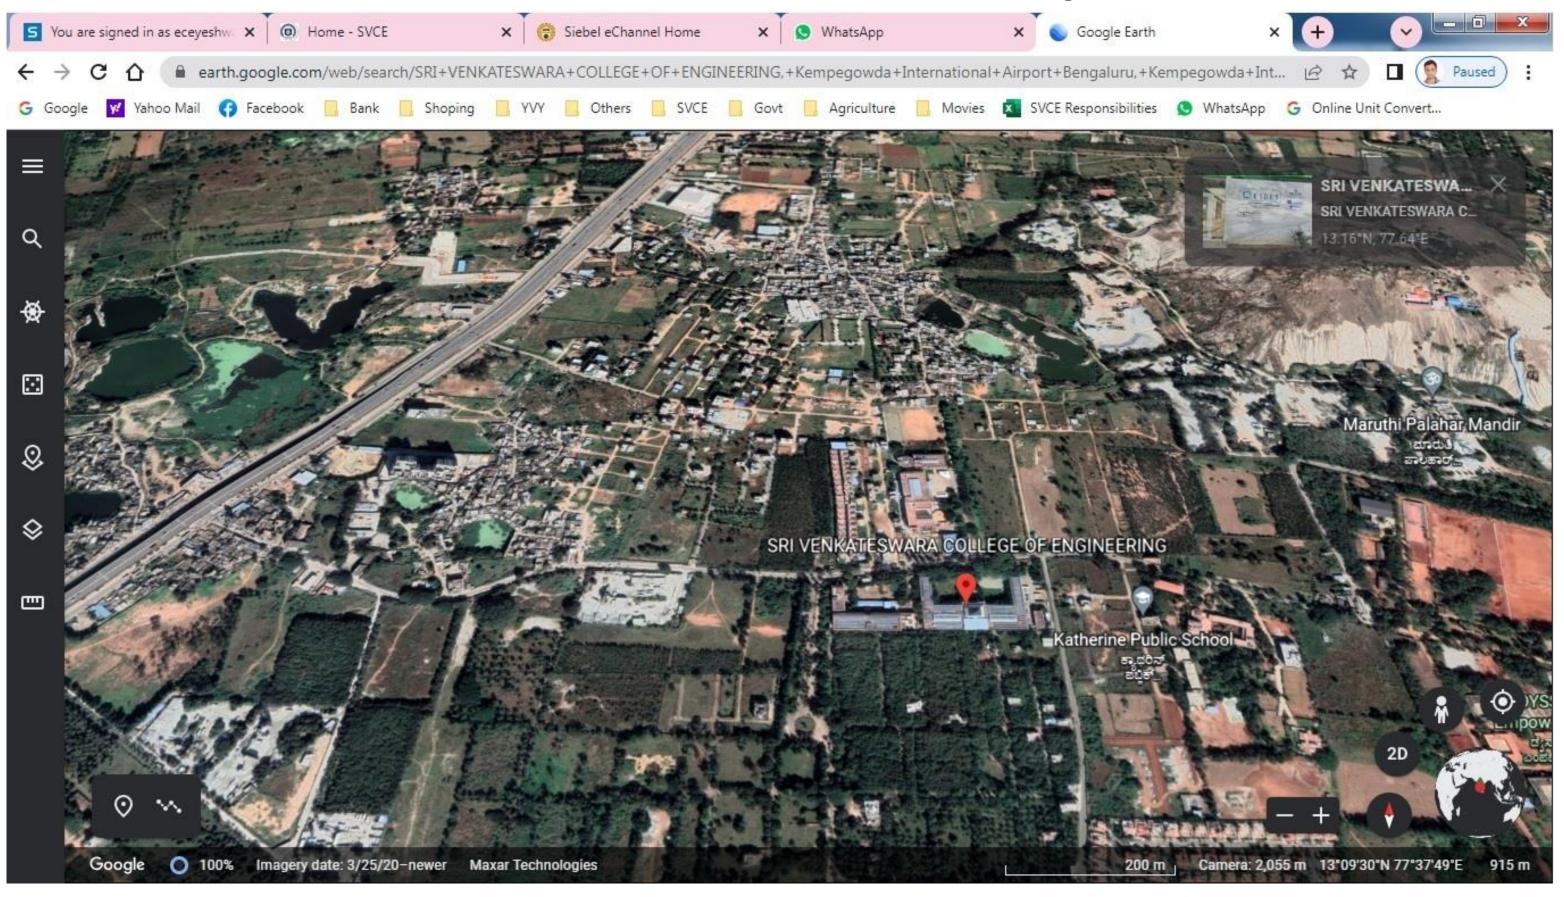

## To Whom It May Concern

Sri Venkateshwara College of Engineering which is located at following address & GPS is connected to National Highway NH44 (Old No NH7) at location known as Vidyanagar Cross through Motorized Road with approximate distance of 1 KM.

## SRI VENKATESHWARA COLLEGE OF ENGINEERING, Bengaluru – 562 157

1KM Motorized Road from National Highway 7 / AH44 towards East from location known as Vidyanagar Cross

Ease West Arial View of Motorized Road from National Highway at SVCE