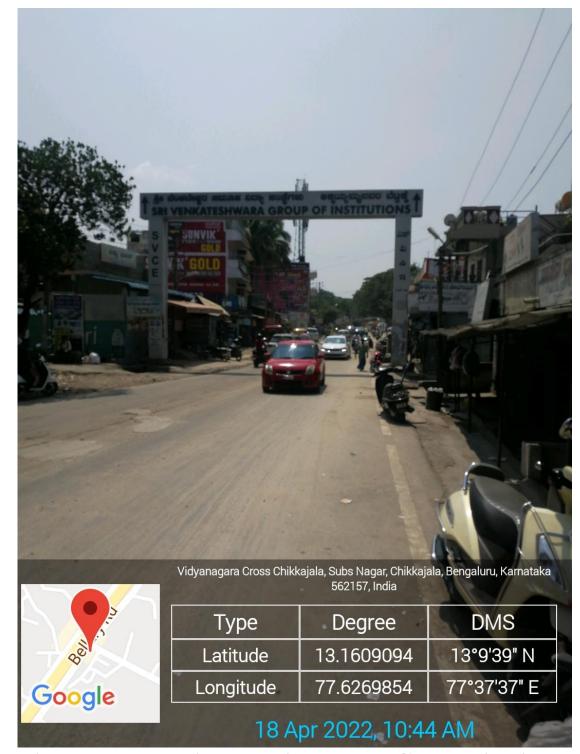

## To Whom It May Concern

Sri Venkateshwara College of Engineering which is located at following address & GPS is connected to National Highway NH44 (Old No NH7) at location known as Vidyanagar Cross through Motorized Road with approximate distance of 1 KM.

## SRI VENKATESHWARA COLLEGE OF ENGINEERING, Bengaluru – 562 157

1KM Motorized Road from National Highway 7 / AH44 towards East from location known as Vidyanagar Cross

Ease West Arial View of Motorized Road from National Highway at SVCE

CETATI

No. 815, 1st Cross, 2nd Main,

HAL 3rd Stage, Bangalore-560 075.

CA/2009/44890

Main Road Junction at Vidyangar Cross Linking to NH7

**SVCE Main Gate linked to Motorized Road** 