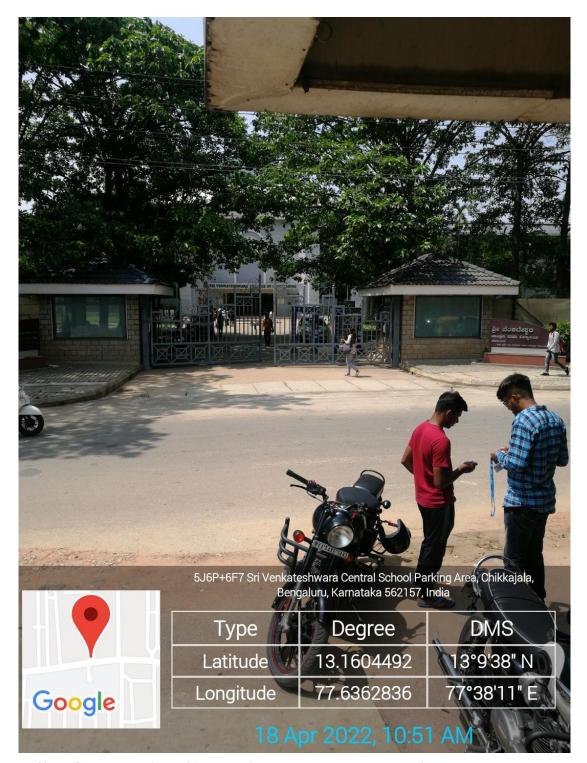

## To Whom It May Concern

Sri Venkateshwara College of Engineering which is located at following address & GPS is connected to National Highway NH44 (Old No NH7) at location known as Vidyanagar Cross through Motorized Road with approximate distance of 1 KM.

CETATI

No. 815, 1st Cross, 2nd Main,

HAL 3rd Stage, Bangalore-560 075.

CA/2009/44890

Main Road Junction at Vidyangar Cross Linking to NH7

**SVCE Main Gate linked to Motorized Road** 